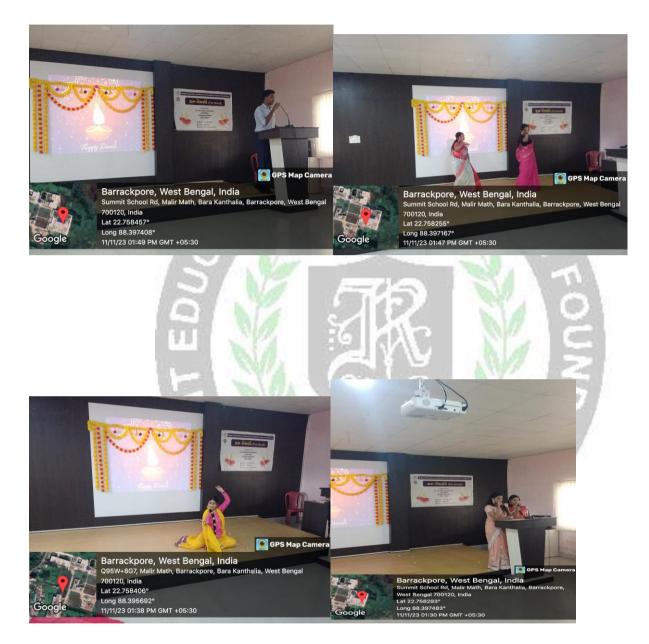

## SOME PICTURES OF THE PROGRAMME

Campus : Regent Education & Research Foundation Group of Institutions E-mail : <u>rerfkolkata@gmail.com</u>, Website : <u>www.rerf.in</u>

The Seminar room was designed with colorful decorations that reflected the spirit of Diwali. The vibrant atmosphere created an immersive experience for everyone on campus.

A variety of cultural performances took place, featuring dance, music, recitation and drama performances by talented students. These performances shows the diversity of talents within the college community .