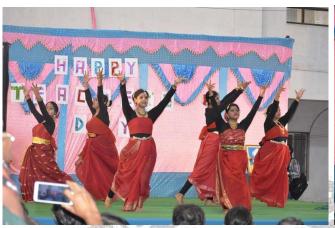

#### Report on "BIJAYA SAMMILANI".

Following Durgapuja, **Cultural Committee**, Regent Education and Research Foundations Group of Institutions had a get-together for Bijaya Sammilani on 29<sup>th</sup> October(Saturday) 2022. The program was started by welcome speech of our Principal Sir. The program will held in seminar hall of RERF. Students and faculty members were gave different presentations. Students put up a musical presentation that included guitar, violin, and mouth organ, among other instruments. Following the concerts, there was a large celebration with snack. The program was concluded by vote of thanks, convener of cultural committee.

#### PICTURES OF THE EVENT:

 ${\it Campus} \ : \ \textbf{Regent Education \& Research Foundation Group of Institutions}$ 

E-mail: rerfkolkata@gmail.com, Website: www.rerf.in

Campus Address:

Bara Kanthalia, Barrackpore P.O: Sewli Telinipara, P.S.: Titagarh