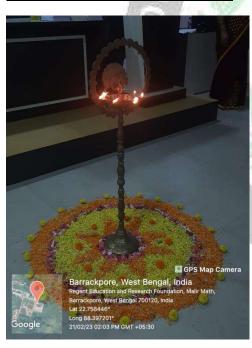

## ভাষা দিবস ( কলতান) BY CULTURAL COMMITTEE OF REGENT EDUCATION AND REASEARCH FOUNDATION GROUP OF INSTITUTION

BHASA DIVASH organised by cultural committee was held in a mesmerising way on 21st February, 2023 amongst the students of RERFGI.

Notice was published on: 18/02/2023

Venue: Seminar Hall

Chief Guest: Dr. Rajorshi Bandhyopadhay, Principal of RERF

The cultural committee along with students have organized an event on the 'MATRI BHASA DIVASH day .The event was held in SEMINAR HALL of RERFGI. Chief guest, Cultural Committee members, faculties of RERF and Participants attended the programme. Speech was given by our Principal sir about the history of Matribhasa divash followed by performance from students. One of our student sang a song. A speech from our Cultural Committee member .In the end, on the rememberance of the martyr's who fought for recognition for the Bangla Bhasas .One of our student dance on Bhasha Divash.