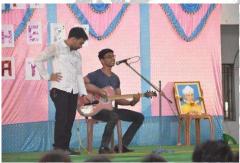

#### Report on "BIJAYA SAMMILANI".

Following Durgapuja, **Cultural Committee**, Regent Education and Research Foundations Group of Institutions had a get-together for Bijaya Sammilani on 29<sup>th</sup> October(Saturday) 2022. The program was started by welcome speech of our Principal Sir. The program will held in seminar hall of RERF. Students and faculty members were gave different presentations. Students put up a musical presentation that included guitar, violin, and mouth organ, among other instruments. Following the concerts, there was a large celebration with snack. The program was concluded by vote of thanks, convener of cultural committee.

#### PICTURES OF THE EVENT:

 ${\it Campus} \ : \ \textbf{Regent Education \& Research Foundation Group of Institutions}$ 

E-mail: rerfkolkata@gmail.com, Website: www.rerf.in

Campus Address:

Bara Kanthalia, Barrackpore P.O: Sewli Telinipara, P.S.: Titagarh