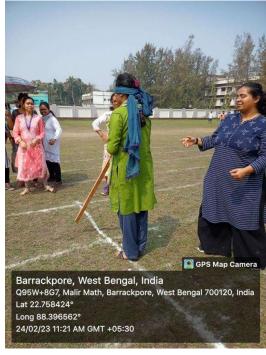

#### Report on "BIJAYA SAMMILANI".

Following Durgapuja, **Cultural Committee**, Regent Education and Research Foundations Group of Institutions had a get-together for Bijaya Sammilani on 29<sup>th</sup> October(Saturday) 2022. The program was started by welcome speech of our Principal Sir. The program will held in seminar hall of RERF. Students and faculty members were gave different presentations. Students put up a musical presentation that included guitar, violin, and mouth organ, among other instruments. Following the concerts, there was a large celebration with snack. The program was concluded by vote of thanks, convener of cultural committee.