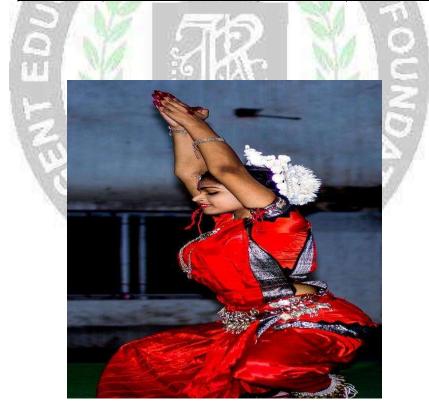

## ভাষা দিবস ( কলতান) BY CULTURAL COMMITTEE OF REGENT EDUCATION AND REASEARCH FOUNDATION GROUP OF INSTITUTION

BHASA DIVASH organised by cultural committee was held in a mesmerising way on 21st February, 2023 amongst the students of RERFGI.

Notice was published on: 18/02/2023

Venue: Seminar Hall

Chief Guest: Dr. Rajorshi Bandhyopadhay, Principal of RERF

The cultural committee along with students have organized an event on the 'MATRI BHASA DIVASH day .The event was held in SEMINAR HALL of RERFGI. Chief guest, Cultural Committee members, faculties of RERF and Participants attended the programme. Speech was given by our Principal sir about the history of Matribhasa divash followed by performance from students. One of our student sang a song. A speech from our Cultural Committee member .In the end, on the rememberance of the martyr's who fought for recognition for the Bangla Bhasas .One of our student dance on Bhasha Divash.