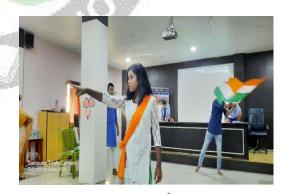

#### REGENT EDUCATION AND REASEARCH FOUNDATION GROUP OF INSTITUTION

"76<sup>th</sup> Independence Day" celebrated in our College Campus organized by cultural committee was held in a mesmerizing way on 15<sup>th</sup> August 2022 amongst the students of RERFGOI.

Notice was published on: 12/08/2022

Venue: College Campus

Chief Guests: Dr. Rajorshi Bandyopadhyay, Principal of RERF

The cultural committee along with students have organized an event on the 'INDEPENDANCE DAY CELEBRATION'. The event was held in RERF college campus. Chief guest, Cultural Committee members, faculties of RERF and participants attended the programme. Our National flag hoisted by our honorable principal madam, Dr. Rajorshi Bandyopadhyay and other staffs of RERF. After that, speech was given by our principal madam about the significance and the glory of the Indian independence followed by performance from students of RERF. Students performed some patriotic dances, songs and other cultural programmes. At the end, on the remembrance of our freedom fighters, our students presented a patriotic song "UTHO GO BHARATA LAKHI" which was chorused by all the faculties and staffs.