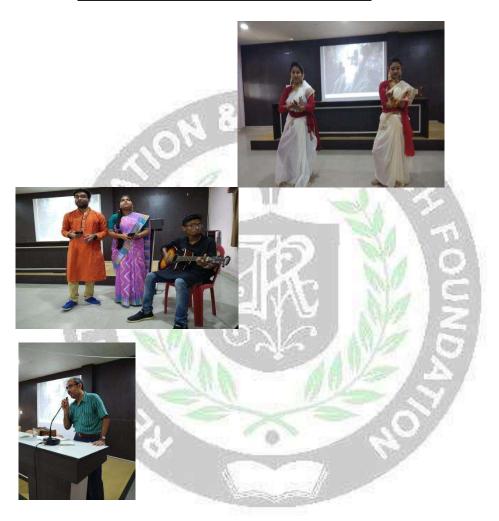

#### Report on "BIJAYA SAMMILANI".

Following Durgapuja, **Cultural Committee**, Regent Education and Research Foundations Group of Institutions had a get-together for Bijaya Sammilani on 29<sup>th</sup> October(Saturday) 2022. The program was started by welcome speech of our Principal Sir. The program will held in seminar hall of RERF. Students and faculty members were gave different presentations. Students put up a musical presentation that included guitar, violin, and mouth organ, among other instruments. Following the concerts, there was a large celebration with snack. The program was concluded by vote of thanks, convener of cultural committee.

#### PICTURES OF THE EVENT:

 ${\it Campus} \ : \ \textbf{Regent Education \& Research Foundation Group of Institutions}$ 

E-mail: rerfkolkata@gmail.com, Website: www.rerf.in

Campus Address:

Bara Kanthalia, Barrackpore P.O: Sewli Telinipara, P.S.: Titagarh