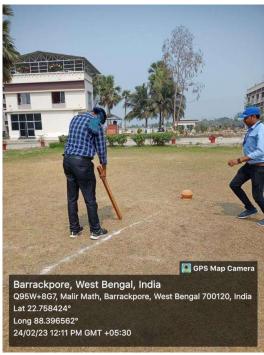

#### Report on "BIJAYA SAMMILANI".

Following Durgapuja, **Cultural Committee**, Regent Education and Research Foundations Group of Institutions had a get-together for Bijaya Sammilani on 29<sup>th</sup> October(Saturday) 2022. The program was started by welcome speech of our Principal Sir. The program will held in seminar hall of RERF. Students and faculty members were gave different presentations. Students put up a musical presentation that included guitar, violin, and mouth organ, among other instruments. Following the concerts, there was a large celebration with snack. The program was concluded by vote of thanks, convener of cultural committee.