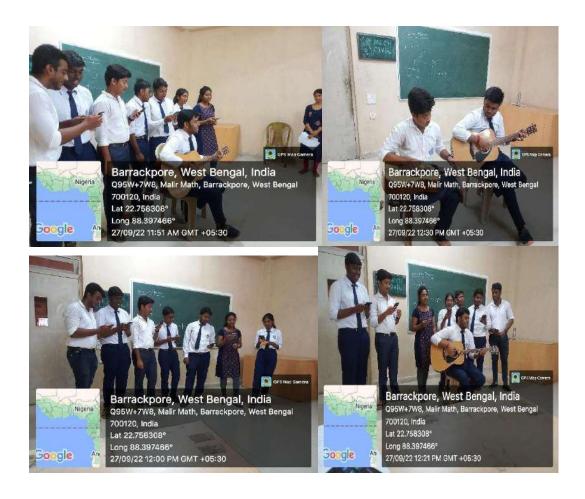

#### Report on "BIJAYA SAMMILANI".

Following Durgapuja, **Cultural Committee**, Regent Education and Research Foundations Group of Institutions had a get-together for Bijaya Sammilani on 29<sup>th</sup> October(Saturday) 2022. The program was started by welcome speech of our Principal Sir. The program will held in seminar hall of RERF. Students and faculty members were gave different presentations. Students put up a musical presentation that included guitar, violin, and mouth organ, among other instruments. Following the concerts, there was a large celebration with snack. The program was concluded by vote of thanks, convener of cultural committee.

#### PROGRAM SCHEDULE

| PROGRAM                                          | TIME            |
|--------------------------------------------------|-----------------|
| Inauguration Program                             | 2.20 pm2.50 pm. |
| Welcome address by Principal Sir                 | 2.50 pm3.00 pm. |
| Scheduled Program                                | 3.00 pm4.20 pm. |
| Vote of Thanks by convener of cultural committee | 4.20 pm4.30 pm. |
| Snack                                            | 4.30 pm5.0 pm.  |
| Snack                                            | 4.30 pm5.0 pm.  |