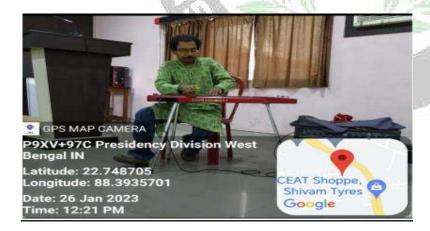

#### Report on "BIJAYA SAMMILANI".

Following Durgapuja, **Cultural Committee**, Regent Education and Research Foundations Group of Institutions had a get-together for Bijaya Sammilani on 29<sup>th</sup> October(Saturday) 2022. The program was started by welcome speech of our Principal Sir. The program will held in seminar hall of RERF. Students and faculty members were gave different presentations. Students put up a musical presentation that included guitar, violin, and mouth organ, among other instruments. Following the concerts, there was a large celebration with snack. The program was concluded by vote of thanks, convener of cultural committee.