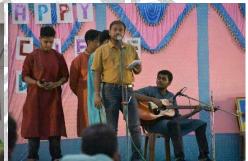

#### Report on "BIJAYA SAMMILANI".

Following Durgapuja, **Cultural Committee**, Regent Education and Research Foundations Group of Institutions had a get-together for Bijaya Sammilani on 29<sup>th</sup> October(Saturday) 2022. The program was started by welcome speech of our Principal Sir. The program will held in seminar hall of RERF. Students and faculty members were gave different presentations. Students put up a musical presentation that included guitar, violin, and mouth organ, among other instruments. Following the concerts, there was a large celebration with snack. The program was concluded by vote of thanks, convener of cultural committee.

#### PICTURES OF THE EVENT:

 ${\it Campus} \ : \ \textbf{Regent Education \& Research Foundation Group of Institutions}$ 

E-mail: rerfkolkata@gmail.com, Website: www.rerf.in

Campus Address:

Bara Kanthalia, Barrackpore P.O: Sewli Telinipara, P.S.: Titagarh