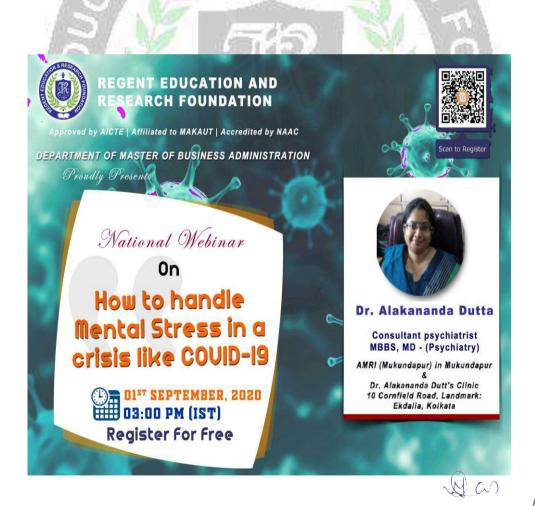

andle Mental Stress in a crisis like COVID-19" on1st September 2020 at 02.43 P.M. The program was organized via online platform due to pandemic situation.

#### Registration Link:

https://docs.google.com/forms/d/e/1FAIpQLSffDmzV0mlG5fJ6JpXJOlkpPGNdtFlDC0HASJKnPrYzPe2rTQ/viewform

#### Speaker

Dr. Alakananda Dutta, Consultant Psychiatrist (MBBS, MD). Dr. Alakananda Dutta is a well know renowned name in Kolkata. She has several research and publications in scientific journals & presentations in national & international conferences. She has won the Luke Clack Young Scientist Award at the 10th Biennial Conference of the Indian Association for Child and Adolescent Mental Health, Nov. 2009. The aim of this webinar is to learn how to manage stress and mental peace in any concerning situation.



Campus: Regent Education & Research Foundation Group of Institutions

E-mail: rerfkolkata@gmail.com, Website: www.rerf.in

Campus Address:

Bara Kanthalia, Barrackpore P.O: SewliTelinipara, P.S.:Titagarh

Kolkata - 700 121

Tel.: 033-3008-5442/432/431, Fax: 033-3008-5442

Regd. Office Address:

11/3, Biresh Guha Street 7<sup>th</sup> Floor, Kolkata - 700 017





## EGENT EDUCATION & RESEARCH FOUNDATION GROUP OF INSTITUTIONS

Master of Computer Application Department of Regent Education and Research Foundation Group of Institutions has organized a one day webinar program on "Introduction to Data Science" on 20th September 2020 at 06.30 P.M. The program was organized via online platform due to pandemic situation.

Registration Link: <a href="https://forms.gle/58MArGFRQpTaoJyv7">https://fo