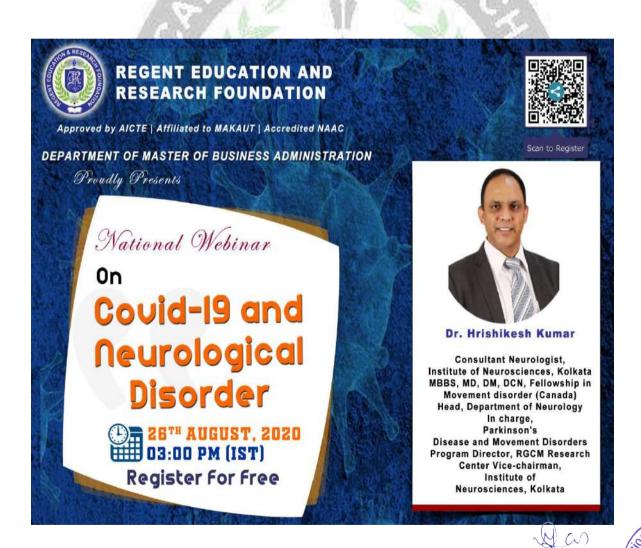

Tel.: 033-3008-5442/432/431, Fax: 033-3008-5442

Regd. Office Address:

11/3, Biresh Guha Street 7<sup>th</sup> Floor, Kolkata - 700 017

Master of Business Administration Department of Regent Education and Research Foundation Group of Institutions has organized a one-day webinar program on "COVID-19 and Neurological Disorder" on 26<sup>th</sup> August, 2020 at 3 pm. The program was organized via online platform due to pandemic situation.

### **Speaker**

Dr. Hrishikesh Kumar (MBBS, MD, DM, DCN, Fellowship in Movement Disorder-Canada) Consultant Neurologist, Institute of Neurosciences, Kolkata

Campus: Regent Education & Research Foundation Group of Institutions