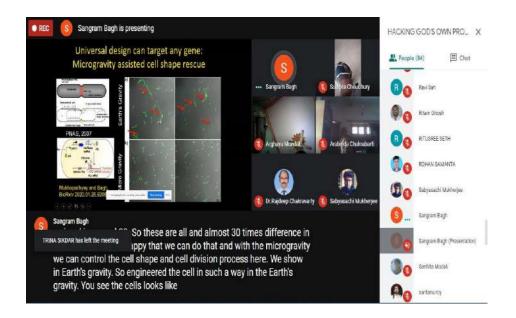

### WEBINAR: HACKING GOD'S OWN PROGRAMME

On behalf of BSH Department, RERF, organized a webinar entitled "Hacking God's Own Program: How Synthetic Biology May Change the Future of the Engineering and Technology" at Regent Education and Research Foundation on 22.08.2020 from 11:00 am on Google meet platform.

The resource person for the webinar was Dr. Sangram Bagh, an Associate Professor, Biophysics and Structural Genomics Division at Saha Institute of Nuclear Physics, Kolkata. The program began with a welcome address by the Principal of RERF, Dr. Mahuya Das. It was followed by an exhilarating session by the speaker, where he spoke about the advent and progress of synthetic biology to ameliorate mankind. There were a few questions by the audience, which were addressed by the speaker.

Speaker: Dr. Sangram Bagh ,Associate Proffessor, Biophysics and Structural Genomics Division ,Saha Institute of Nuclear Physics, Kolkata