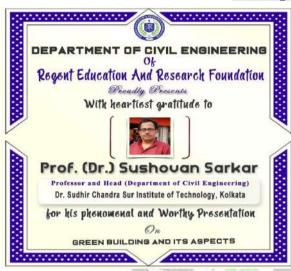

### Report of the webinar on "GREEN BUILDING & ITS ASPECTS"

SPEAKER: Dr. Sushovan Sarkar

#### **DESIGNATION**

HOD of Civil Engineering (Dr. Sudhir Chandra Sur Institute of Technology & Sports Complex, W.B.)

| ORGANIZING COMMITTEE |                       |                     |  |
|----------------------|-----------------------|---------------------|--|
| Organizing Secretary | Mrs. Satabdi Saha     | HOD, CE             |  |
| Convener             | Mrs. Riku Biswas      | Assistant Professor |  |
| Coordinator          | Ms. Payel Chakraborty | Faculty             |  |
| Member Secretary     | HOD                   | Assistant Professor |  |

#### **About the Webinar:**

Total no of 56 participants were attended in the webinar. On August 8, 2020 at 11:00AM the Department of Civil Engineering organized a webinar through Google Meet. where Dr. Sushovan Sarkar