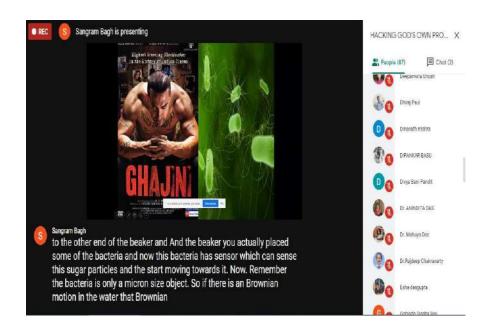

### WEBINAR: HACKING GOD'S OWN PROGRAMME

On behalf of BSH Department, RERF, organized a webinar entitled "Hacking God's Own Program: How Synthetic Biology May Change the Future of the Engineering and Technology" at Regent Education and Research Foundation on 22.08.2020 from 11:00 am on Google meet platform.

The resource person for the webinar was Dr. Sangram Bagh, an Associate Professor, Biophysics and Structural Genomics Division at Saha Institute of Nuclear Physics, Kolkata. The program began with a welcome address by the Principal of RERF, Dr. Mahuya Das. It was followed by an exhilarating session by the speaker, where he spoke about the advent and progress of synthetic biology to ameliorate mankind. There were a few questions by the audience, which were addressed by the speaker.

Speaker: Dr. Sangram Bagh ,Associate Proffessor, Biophysics and Structural Genomics Division ,Saha Institute of Nuclear Physics, Kolkata