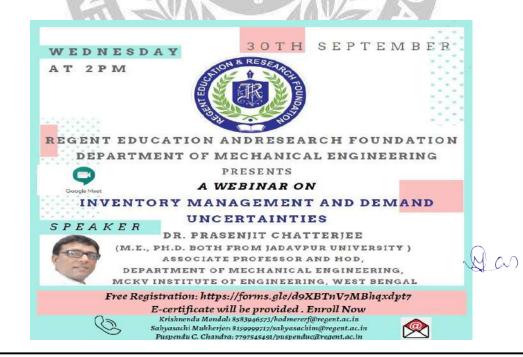

rofessor), Mr. ARIJIT DEY (Student), Mr. SOURAV SAMADDAR (Student)

**Topic:** Inventory Management and Demand Uncertainties

Number of students attended from our institutions: 82

Number of teachers attended from our institutions: 16

Number of students attended from other institutions: 9

Number of teachers attended from other institutions: 19

**Budget:** Nil

Program schedule: 30th September, 2020, 2 pm to 3 PM

The webinar was conducted on virtual platform i.e. Google meet without any interruption. It was a great informative session; students were highly benefited from this webinar. Overall, thanks to everyone this event was a grand success. E-certificate was provided to each participant after submitting the feedback form at the end.

Date: 30/09/2020

Location: Barrackpore, Kolkata









#### **Participation list:**

| Name                 | Phone Number  | Gender | Designation                        | Name Of the Institution                | Department/<br>Stream |
|----------------------|---------------|--------|------------------------------------|----------------------------------------|-----------------------|
| Sabyasachi Mukherjee | 8159999717    | Male   | Faculty/<br>Technical<br>Assistant | Regent Education & Research Foundation | ME                    |
| Sucharita Mondal     | 7980774265    | Female | Student                            | Regent Education & Research Foundation | ME                    |
| Ayan Pramanik        | 6290438356    | Male   | Student                            | Regent Education & Research Foundation | ME                    |
|