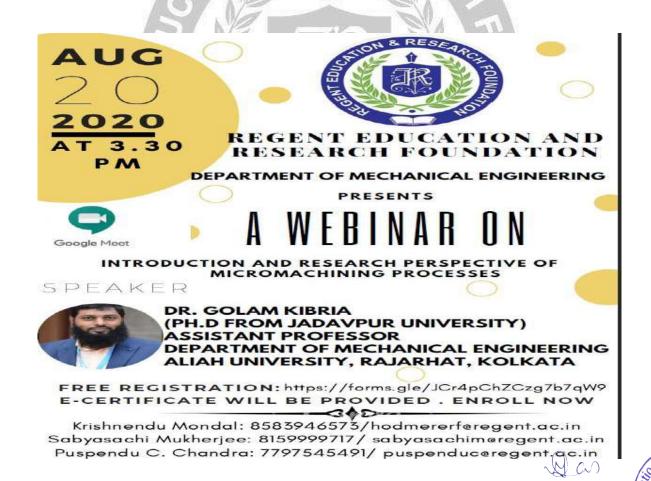

t), Mr. SOURAV SAMADDAR (Student)



**Topic:** Introduction and Research Perspective of Micro machining Processes

Number of students attended from our institutions: 98 Number of teachers attended from our institutions: 21 Number of students attended from other institutions: 4 Number of teachers attended from other institutions: Nil

Budget: Nil

Program schedule: 20th August, 2020, 3.30 PM to 4.30 PM

The webinar was conducted on virtual platform i.e. Google meet without any interruption. It was a great informative session; students were highly benefited from this webinar. Overall, thanks to everyone this event was a grand success. E-certificate was provided to each participant after submitting the feedback form at the end.

Date: 20/08/2020

Location: Barrackpore, Kolkata HOD, ME Dept



City Office: 3rd Floor, 60B Chowringhee Road, Kolkata - 700 020





### **Participation list:**

| Name                      | Phone Number  | Gender | Designation                         | Name Of the Institution                | Department/<br>Stream |
|---------------------------|---------------|--------|-------------------------------------|----------------------------------------|-----------------------|
| Ashmita Guha<br>Chowdhury | 9874308386    | Female | Faculty/<br>Technical<br>Assistance | Regent Education & Research Foundation | EE                    |
| Soumyadip Ghosh           | 8250864789    | Male   | Student                             | Regent Education & Research Foundation | ME                    |
| Yogendra Singh            | 9804069647    | Male   | Student