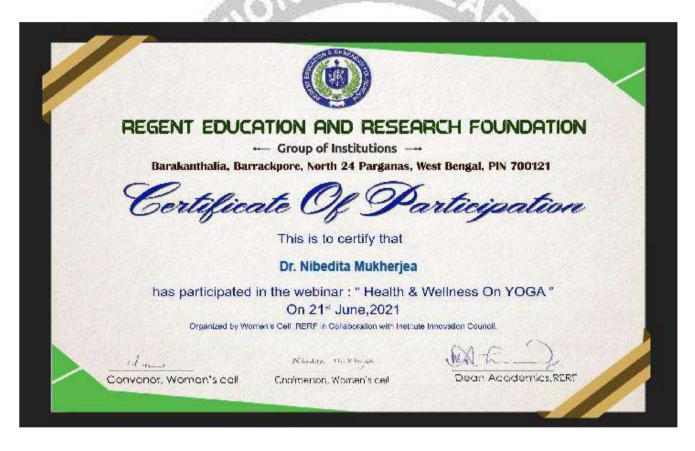

### The organizing committee was formed as follows

| ORGANIZING COMMITTEE |                         |                     |
|----------------------|-------------------------|---------------------|
| Convener             | Dr. Rajdeep Chakravarty | Assistant Professor |
| Coordinator          | Mr. Avik Ghosh Dastidar | Assistant Professor |
| Member               | Ms. Amrita Chakravarty  | Assistant Professor |
| Member               | Dr. Nibedita Mukherjea  | Assistant Professor |