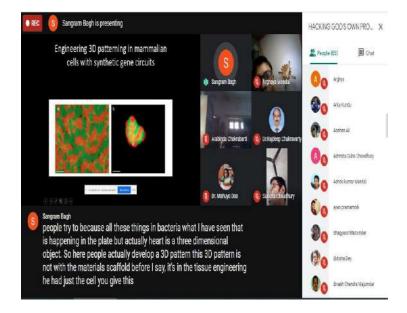

### WEBINAR: HACKING GOD'S OWN PROGRAMME

On behalf of BSH Department, RERF, organized a webinar entitled "Hacking God's Own Program: How Synthetic Biology May Change the Future of the Engineering and Technology" at Regent Education and Research Foundation on 22.08.2020 from 11:00 am on Google meet platform.

The resource person for the webinar was Dr. Sangram Bagh, an Associate Professor, Biophysics and Structural Genomics Division at Saha Institute of Nuclear Physics, Kolkata. The program began with a welcome address by the Principal of RERF, Dr. Mahuya Das. It was followed by an exhilarating session by the speaker, where he spoke about the advent and progress of synthetic biology to ameliorate mankind. There were a few questions by the audience, which were addressed by the speaker.