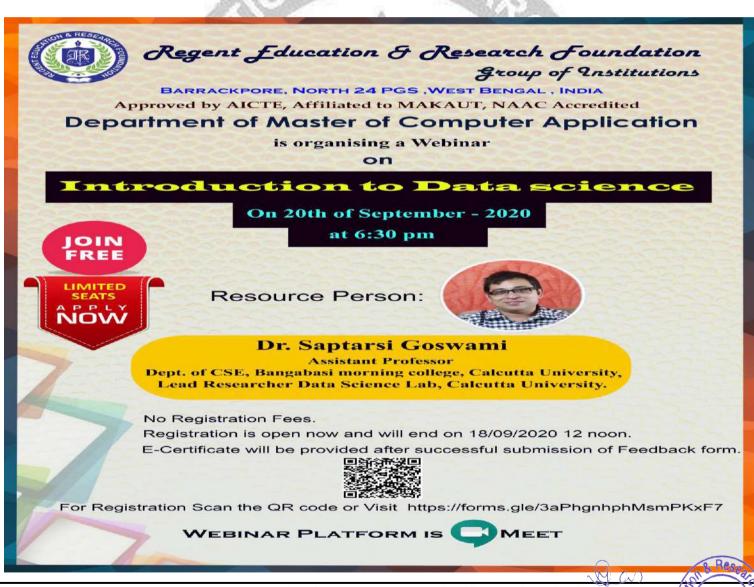

1

Tel.: 033-3008-5442/432/431, Fax: 033-3008-5442

Regd. Office Address:

11/3, Biresh Guha Street 7<sup>th</sup> Floor, Kolkata - 700 017





## EGENT EDUCATION & RESEARCH FOUNDATION GROUP OF INSTITUTIONS

Master of Computer Application Department of Regent Education and Research Foundation Group of Institutions has organized a one day webinar program on "Introduction to Data Science" on 20th September 2020 at 06.30 P.M. The program was organized via online platform due to pandemic situation.

Registration Link: <a href="https://forms.gle/58MArGFRQpTaoJyv7">https://forms.gle/58MArGFRQpTaoJyv7</a>

#### Speaker:

**Dr. Saptarsi Goswami**, Assistant Professor, Department of CSE, Bangabasi Morning College, University of Calcutta, Lead Researcher, data science Lab, University of Calcutta.



Campus: Regent Education & Research Foundation Group of Institutions

E-mail: rerfkolkata@gmail.com, Website: www.rerf.in

Campus Address:

Bara Kanthalia, Barrackpore

P.O: Sewli Telinipara, P.S.: Titagarh

Kolkata - 700 121

Tel.: 033-3008-5442/432/431, Fax: 033-3008-5442

Regd. Office Address:

11/3, Biresh Guha Street 7<sup>th</sup> Floor, Kolkata - 700 017

Principa