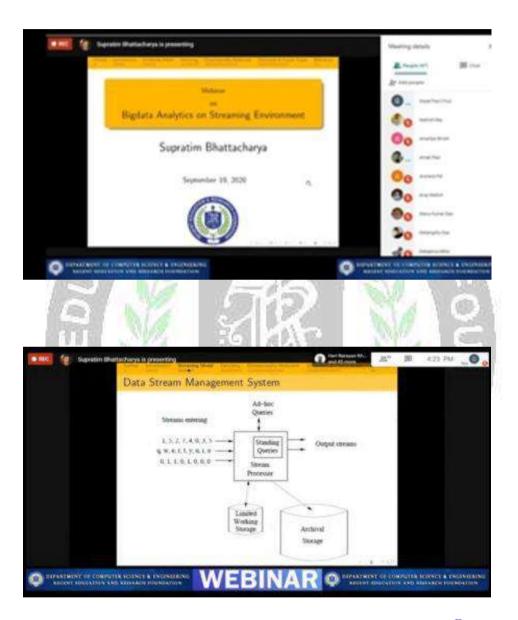

11/3, Biresh Guha Street 7<sup>th</sup> Floor, Kolkata - 700 017

Regent Education and Research Foundation Group of Institutions has organized a one day WEBINAR on "Big Data Analytics" on 19<sup>th</sup> September 2020, in association with Techno India, Kolkata. The webinar was organized via online platform (Google meet: meet.google.com/cpr-bdmc-pha) due to pandemic situation.

#### Mr. Supratim Bhattacharya

Mr. Supratim Bhattacharya is a manager at MIS & ME at Kolkata Municipal Corporation.

He is pursuing Phd. in Bigdata Analytics. He has more over 15 years academic experience in various universities and a active member of Indian Statiscal Institute.