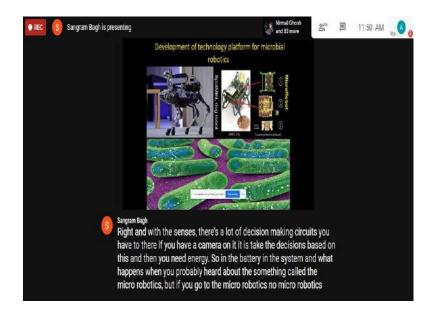

### WEBINAR: HACKING GOD'S OWN PROGRAMME

On behalf of BSH Department, RERF, organized a webinar entitled "Hacking God's Own Program: How Synthetic Biology May Change the Future of the Engineering and Technology" at Regent Education and Research Foundation on 22.08.2020 from 11:00 am on Google meet platform.

The resource person for the webinar was Dr. Sangram Bagh, an Associate Professor, Biophysics and Structural Genomics Division at Saha Institute of Nuclear Physics, Kolkata. The program began with a welcome address by the Principal of RERF, Dr. Mahuya Das. It was followed by an exhilarating session by the speaker, where he spoke about the advent and progress of synthetic biology to ameliorate mankind. There were a few questions by the audience, which were addressed by the speaker.