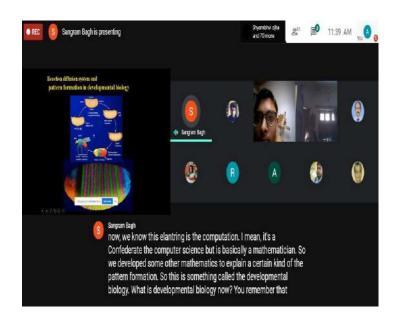

### WEBINAR: HACKING GOD'S OWN PROGRAMME

On behalf of BSH Department, RERF, organized a webinar entitled "Hacking God's Own Program: How Synthetic Biology May Change the Future of the Engineering and Technology" at Regent Education and Research Foundation on 22.08.2020 from 11:00 am on Google meet platform.

The resource person for the webinar was Dr. Sangram Bagh, an Associate Professor, Biophysics and Structural Genomics Division at Saha Institute of Nuclear Physics, Kolkata. The program began with a welcome address by the Principal of RERF, Dr. Mahuya Das. It was followed by an exhilarating session by the speaker, where he spoke about the advent and progress of synthetic biology to ameliorate mankind. There were a few questions by the audience, which were addressed by the speaker.