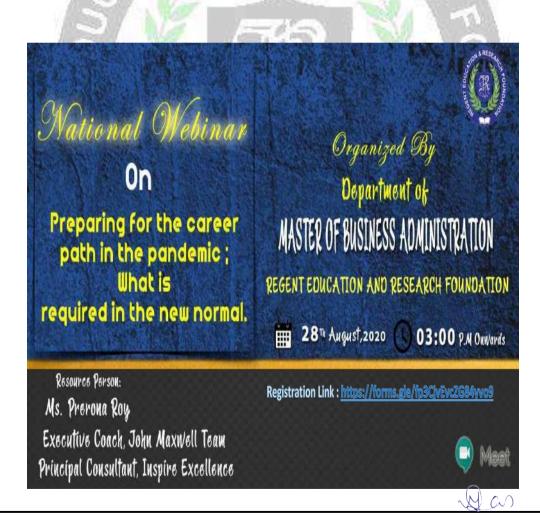

Tel.: 033-3008-5442/432/431, Fax: 033-3008-5442

Regd. Office Address:

11/3, Biresh Guha Street 7th Floor, Kolkata - 700 017

Master of Business Administration Department of Regent Education and Research Foundation Group of Institutions has organized a one-day webinar program on "Preparing for the Career Path in the Pandemic" on 28<sup>th</sup> August, 2020 at 3pm. The program was organized via online platform due to pandemic situation.

### **Speaker:**

Ms.PreronaRoy, Corporate Trainer, Certified member of the John Maxwell Team. Prerona has worked in senior management roles in India and USA over 10 years. The aim of this webinar is to add value to people and helps to break their limiting beliefs and live life to their fullest potential.