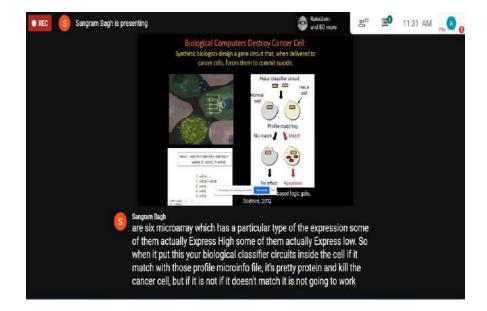

### WEBINAR: HACKING GOD'S OWN PROGRAMME

On behalf of BSH Department, RERF, organized a webinar entitled "Hacking God's Own Program: How Synthetic Biology May Change the Future of the Engineering and Technology" at Regent Education and Research Foundation on 22.08.2020 from 11:00 am on Google meet platform.

The resource person for the webinar was Dr. Sangram Bagh, an Associate Professor, Biophysics and Structural Genomics Division at Saha Institute of Nuclear Physics, Kolkata. The program began with a welcome address by the Principal of RERF, Dr. Mahuya Das. It was followed by an exhilarating session by the speaker, where he spoke about the advent and progress of synthetic biology to ameliorate mankind. There were a few questions by the audience, which were addressed by the speaker.

Speaker: Dr. Sangram Bagh ,Associate Proffessor, Biophysics and Structural Genomics Division ,Saha Institute of Nuclear Physics, Kolkata