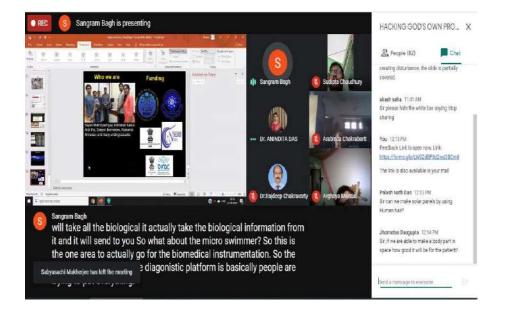

### WEBINAR: HACKING GOD'S OWN PROGRAMME

On behalf of BSH Department, RERF, organized a webinar entitled "Hacking God's Own Program: How Synthetic Biology May Change the Future of the Engineering and Technology" at Regent Education and Research Foundation on 22.08.2020 from 11:00 am on Google meet platform.

The resource person for the webinar was Dr. Sangram Bagh, an Associate Professor, Biophysics and Structural Genomics Division at Saha Institute of Nuclear Physics, Kolkata. The program began with a welcome address by the Principal of RERF, Dr. Mahuya Das. It was followed by an exhilarating session by the speaker, where he spoke about the advent and progress of synthetic biology to ameliorate mankind. There were a few questions by the audience, which were addressed by the speaker.

Speaker: Dr. Sangram Bagh ,Associate Proffessor, Biophysics and Structural Genomics Division ,Saha Institute of Nuclear Physics, Kolkata