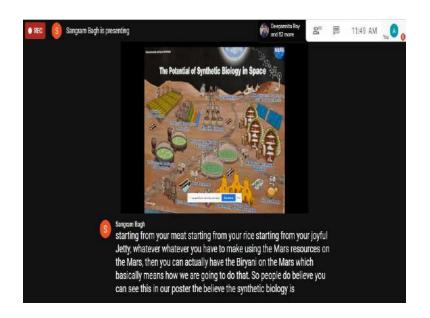

### WEBINAR: HACKING GOD'S OWN PROGRAMME

On behalf of BSH Department, RERF, organized a webinar entitled "Hacking God's Own Program: How Synthetic Biology May Change the Future of the Engineering and Technology" at Regent Education and Research Foundation on 22.08.2020 from 11:00 am on Google meet platform.

The resource person for the webinar was Dr. Sangram Bagh, an Associate Professor, Biophysics and Structural Genomics Division at Saha Institute of Nuclear Physics, Kolkata. The program began with a welcome address by the Principal of RERF, Dr. Mahuya Das. It was followed by an exhilarating session by the speaker, where he spoke about the advent and progress of synthetic biology to ameliorate mankind. There were a few questions by the audience, which were addressed by the speaker.