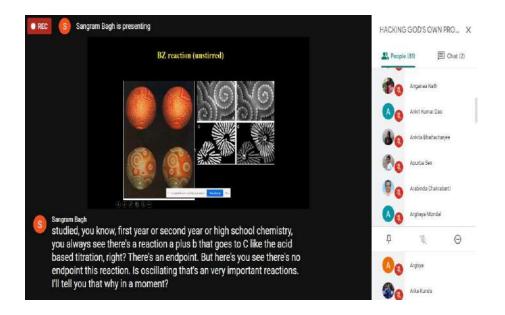

### WEBINAR: HACKING GOD'S OWN PROGRAMME

On behalf of BSH Department, RERF, organized a webinar entitled "Hacking God's Own Program: How Synthetic Biology May Change the Future of the Engineering and Technology" at Regent Education and Research Foundation on 22.08.2020 from 11:00 am on Google meet platform.

The resource person for the webinar was Dr. Sangram Bagh, an Associate Professor, Biophysics and Structural Genomics Division at Saha Institute of Nuclear Physics, Kolkata. The program began with a welcome address by the Principal of RERF, Dr. Mahuya Das. It was followed by an exhilarating session by the speaker, where he spoke about the advent and progress of synthetic biology to ameliorate mankind. There were a few questions by the audience, which were addressed by the speaker.

Speaker: Dr. Sangram Bagh ,Associate Proffessor, Biophysics and Structural Genomics Division ,Saha Institute of Nuclear Physics, Kolkata