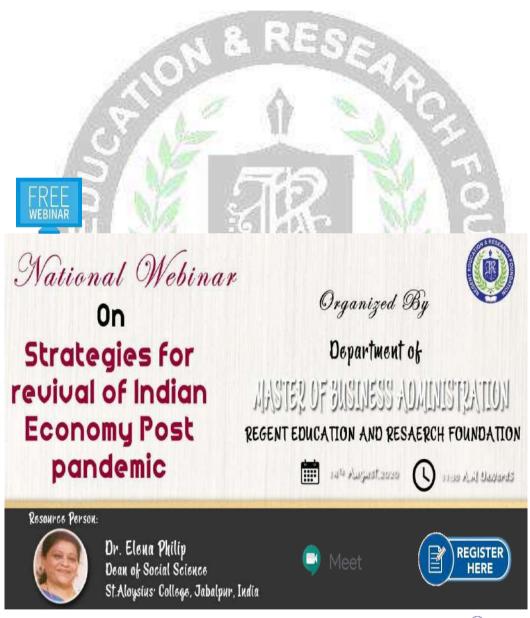

Tel.: 033-3008-5442/432/431, Fax: 033-3008-5442

Regd. Office Address:

11/3, Biresh Guha Street 7<sup>th</sup> Floor, Kolkata - 700 017

Master of Business Administration Department of Regent Education and Research Foundation Group of Institutions has organized a one-day webinar program on "Strategies for revival of Indian Economy Post Pandemic" on 14<sup>th</sup> August, 2020 onwards 11.30 am. The program was organized via online platform due to pandemic situation. Speaker is Dr. Elena Philip, Dean of Social Science, St. Aloysius' College, Jabalpur, India.