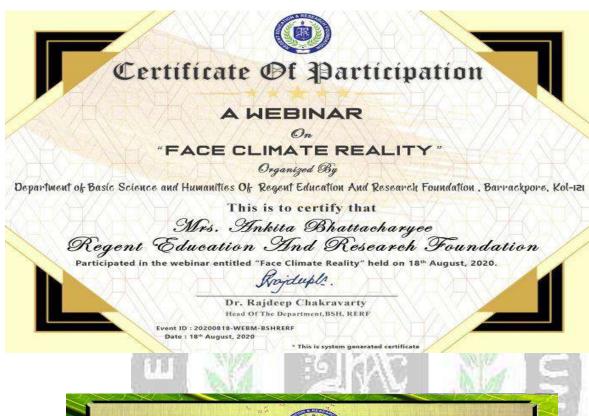

Kolkata - 700 121

Tel.: 033-3008-5442/432/431, Fax: 033-3008-5442

Regd. Office Address:

11/3, Biresh Guha Street 7th Floor, Kolkata - 700 017

Basic Science and Humanities Department , RERF , organized a webinar on FACE CLIMATE REALITY presented by Dr. Punarbasu Chaudhury on 18<sup>th</sup> August, 2020. Joining Link : meet.google.com/oon-yise-yrg

Our resource person was an Assistant Professor in the department of Environmental Science, Calcutta University. The Webinar started at 11 a.m. After inauguration, our honorable principal madam, Dr. Mahuya Das, delivered a welcome address. The whole session was a presentation by Dr. Punarbasu Chaudhury on paradigms in research undertaking in areas of Mangrove Ecology and Bioprospecting, Air Pollution and Climate Change, Green Chemistry, Geo Chemistry, Geo –informatics, an Arctic and Antarctic Environment. In his presentation he put many images on glaciers, different types of new species, corals, a lot of pictures from Antarctica, its environment and life. He mentioned different types of work performed by scientists from Indian Research Center situated at Antarctica and the career opportunities. He presented global warming and green house effect through animation. He also discussed about marine llife and the consequences. The Webinar was very interesting and gave the opportunity to learn many issues in regards to research procedures. It provided insight and understanding regarding key concepts of the topic. The Webinar was very interesting and enriching.