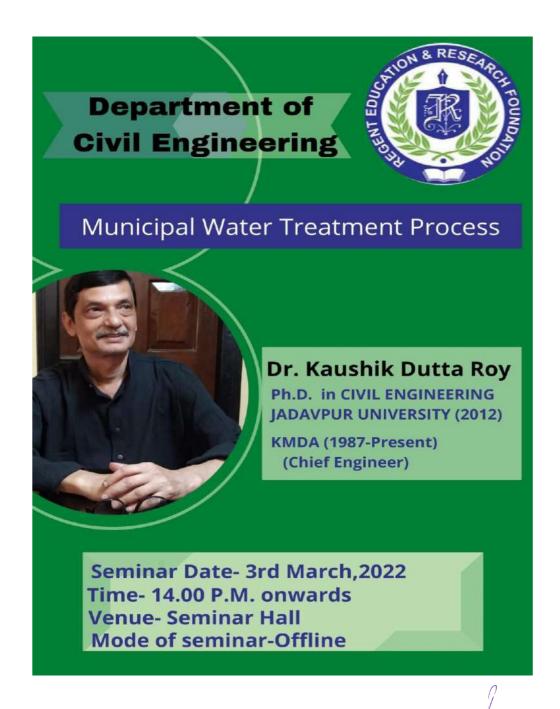

Kolkata - 700 121

Tel.: 033-3008-5442/432/431, Fax: 033-3008-5442

Regd. Office Address:

11/3, Biresh Guha Street 7<sup>th</sup> Floor, Kolkata - 700 017

Civil Engineering Department of Regent Education and Research Foundation Group of Institutions has organized a one day seminar program on "**Municipal Water Treatment Process**" on 3<sup>rd</sup> March 2022. The program was organized at the seminar hall in RERFGI at around 14.00 pm onwards.

### **Speaker Details**

Name: Dr. KAUSHIK DUTTA ROY

**Qualification: Ph.D.** in Water Supply from JADAVPUR in 2012.

Campus: Regent Education & Research Foundation Group of Institutions E-

mail: rerfkolkata@gmail.com, Website: www.rerf.in