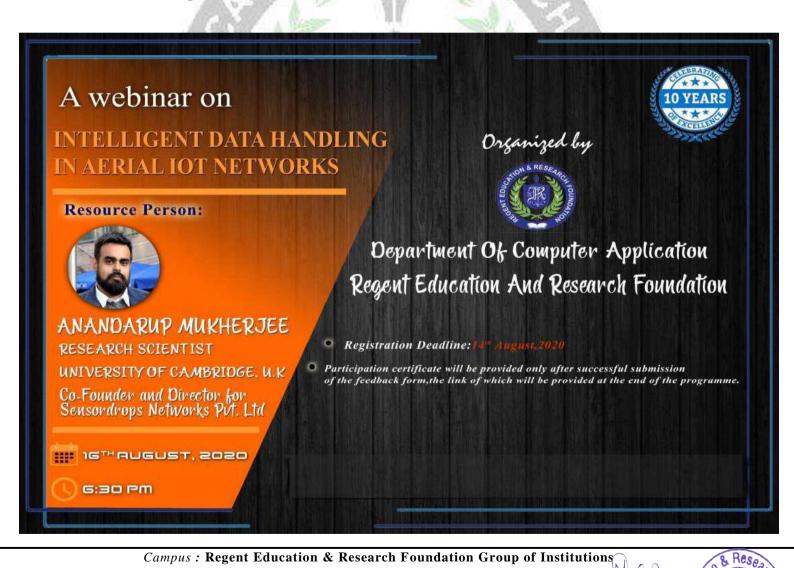

ring their expedition. It was really interesting to note that from a miniscule beginning, how they moved to success.

A total of 100 students and teachers participated in the webinar session.

Principal To Princ



Master of Computer Application Department of Regent Education and Research Foundation Group of Institutions has organized a one day webinar program on "Intelligent Data handling in Aerial IOT Networks" on 16th August 2020 at 06.30 P.M. The program was organized via online platform due to pandemic situation.

### **Registration Link:**

https://docs.google.com/forms/d/e/1FAIpQLSffDmzV0mlG5fJ6JpXJOlkpPGNdtFlDC0HASJKnPrYzPe2rTQ/viewform

### Speaker:

Mr. Anadarup Mukherjee, Research Scientist, University of Cambridge, UK. Co-Founder and Director for Sensordrop Networks Pvt. Ltd.



Campus: Regent Education & Research Foundation Group of Institutions

E-mail: rerfkolkata@gmail.com, Website: www.rerf.in

Campus Address: Bara Kanthalia, Barrackpore P.O: Sewli Telinipara, P.S.: Titagarh Kolkata - 700 121

Tel.: 033-3008-5442/432/431, Fax: 033-3008-5442

Regd. Office Address: 11/3, Biresh Guha Street 7<sup>th</sup> Floor, Kolkata - 700 017



### Report of the Session

## An Awareness Program for Engineering Students on How to crack IES, GATE & PSUs and What are the Career Opportunities after B.TECH

An Expert Talk/ Session on "An Awareness Program for Engineering Students on How to crack IES, GATE & PSUs and What are the Career Opportunities after B.TECH " was organized by Department of Mechanical Engineering, Regent Education and Research Foundation with collaboration