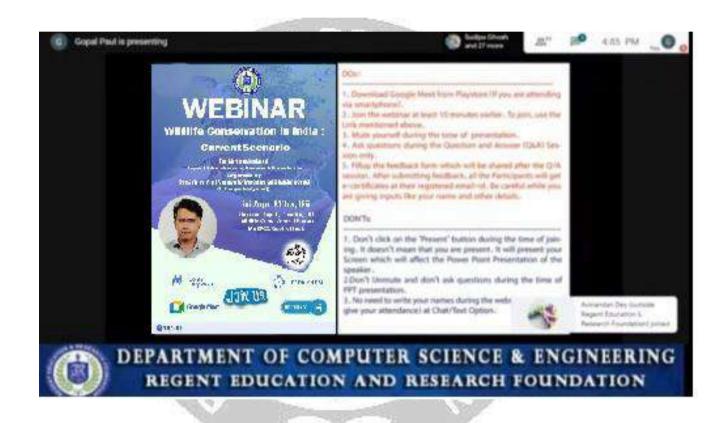

| Team Member | Sagnik Adhikari | М |
|-------------|-----------------|---|
| Team Member | Pragati Roy     | F |

Flayer of Smart India Hackathon, 2022, @ RERF, Barrackpore

Inauguration session by Dr. Rajorshi Bandyopadhyay, principal, RERF

Prof. Ranjit Sur shared his experience

Team Code Explorers

Team Wireless wanderers

Our audience

Presentation of Wireless wanderers

Convenor IIC Cell, RERF giving a vote of thanks