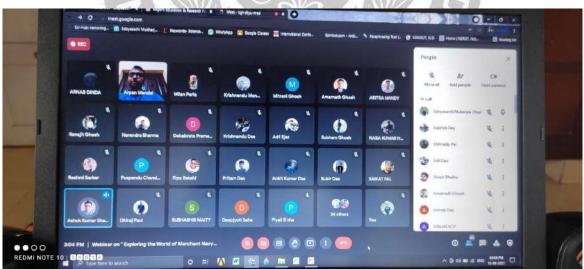

### Report of Digital Technology and Health Innovations in a Pandemic World

IIC, Regent Education and Research Foundation organized a webinar on "Digital Technology and Health Innovations in a Pandemic World" on August 30<sup>th</sup>, 2021, at 16:00 p.m. The program's specifics are listed below:

Number of students attended from other institutions: Nil

Number of teachers attended from other institutions: Nil

The webinar was held on the "Google Meet" internet platform. The presentation provided useful material that the students greatly benefited from. Overall, this event was a huge success. Each participant received an electronic certificate after submitting the final feedback form.