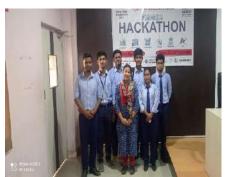

### **Team Code Explorers**

A group of 6 members including 1 female member from CSE have given a presentation under the domain bucket travel and tourism, organized by AICTE, MIC-student innovation. The PS number is SM 952. They have developed a webpage by HTML and CSS. Google firebase is used for database, node JavaScript for the back-end design, swiper JavaScript for animation, and react JavaScript for the front-end framework. They are still developing the webpage. Judges contributed a few points to improve the webpage. The group details are given below

|             | Name               | Gender (M/F) |
|-------------|--------------------|--------------|
| Team Leader | Shiwam Yadav       | М            |
| Team Member | Shabnam<br>Parveen | F            |
| Team Member | Ashis Bhowmik      | М            |
| Team Member | Mehul Panja        | М            |
| Team Member | Supriyo Sarkar     | М            |
| Team Member | Bedadyuti Biswas   | М            |