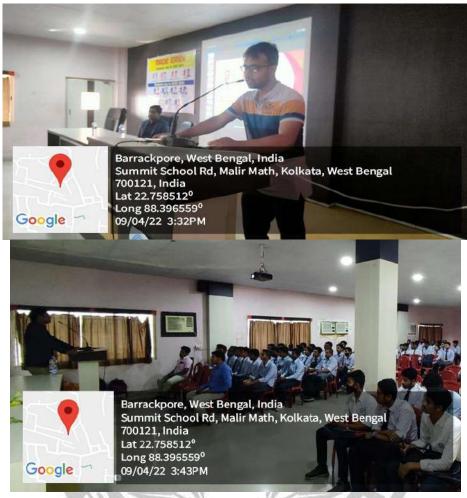

#### 1. Introduction

An internal competition of Smart India Hackathon 2022 was held at Regent Education and Research Foundation Group of Institutions on 12<sup>th</sup> April, 2022. It was arranged under the banner of IIC cell, Regent Education and Research Foundation Group of Institutions.

### 3. Description of the Program

A total of 60 students from RERF were attending this program. Two teams have participated in the competition. It was inaugurated with the speech of our honorable chief guest Dr. Rajorshi Bandyopadhyay, principal, Regent Education & Research Foundation Group of Institutions at around 12 noon and continued for one and a half hours. Professor Ranjit Sur, the retired professor, ISI, Kolkata also joined the event and shared his thoughts.