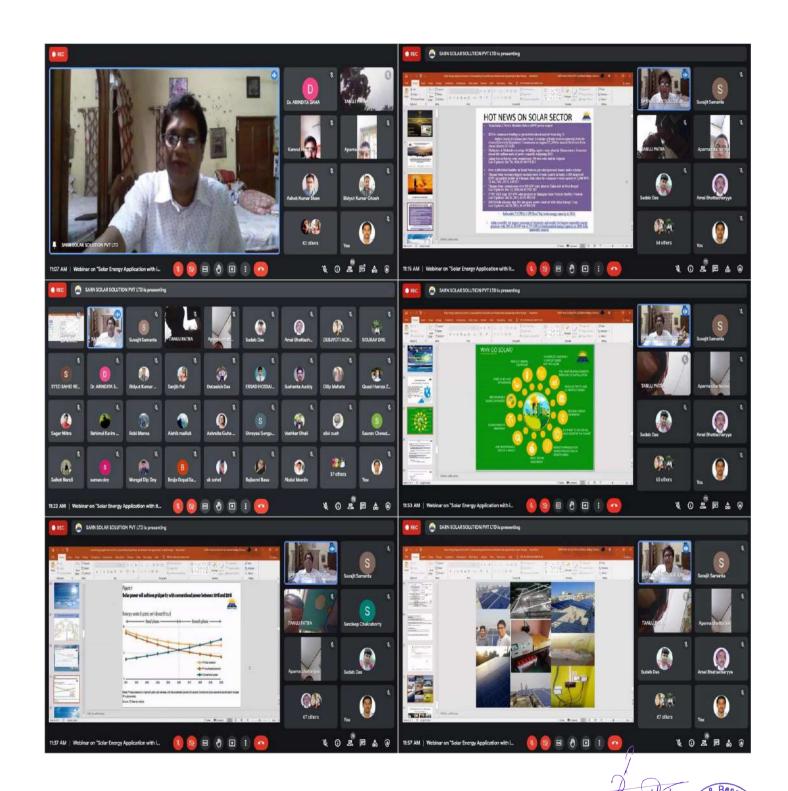

### Report of Digital Technology and Health Innovations in a Pandemic World

IIC, Regent Education and Research Foundation organized a webinar on "Digital Technology and Health Innovations in a Pandemic World" on August 30<sup>th</sup>, 2021, at 16:00 p.m. The program's specifics are listed below:

Guest Speaker: Dr. Ratna Devi, Chair, Board of International Alliance f patient

CE0/DakshamA Health

Founder IAPG (Indian Alliance of Patient Groups)

Chief Guests: Dr. Rajarshi Bandyopadhyay (Principal, RERF)

Number of students attended from other institutions: Nil

Number of teachers attended from other institutions: Nil

The webinar was held on the "Google Meet" internet platform. The presentation provided useful material that the students greatly benefited from. Overall, this event was a huge success. Each participant received an electronic certificate after submitting the final feedback form.