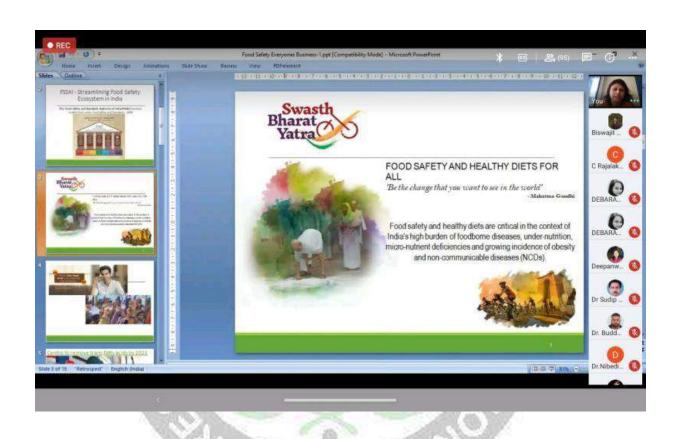

Principal E

. A webinar entitled "Food Safety: Everyone's Business" had been organized by the Department of Basic Science & Humanities, Regent Education and Research Foundation, Group of Institutions on 31st July, 2021 from 11:00am. The speaker of the webinar was Dr. Debadutta Mishra, the honorable Deputy Director at National Food Laboratory, Kolkata Food and Safety Standards Authority of India.

The event started with welcome address by the honorable Dean of Academics of the Institute, Dr. Ashok Kumar Shaw, and was followed by the enlightening talk by the honorable speaker, Dr. Debadutta Mishra on the burning issue of food safety. Dr. Mishra imparted a great deal of knowledge about the present scenario of food hygiene, healthy eating habits and Food Safety and Standards Authority of India (FSSAI) certification. The talk ended with a fruitful discussion session among the participants and the speaker.