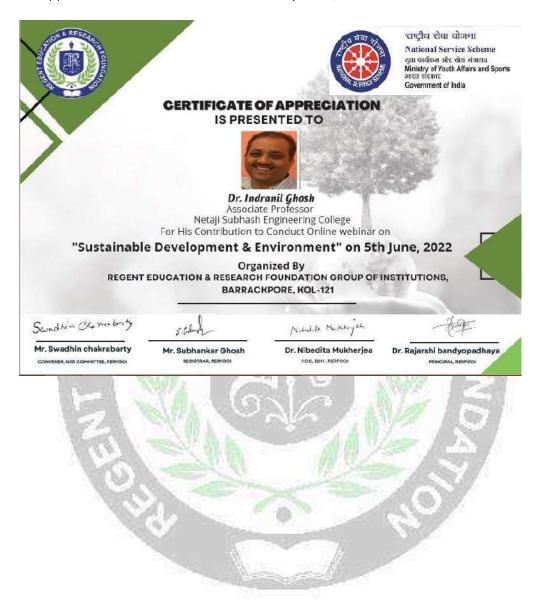

### Speaker

**Dr. Indranil Ghosh** is an Associate Professor in the Department of Basic Science and Humanities at Netaji Subhas Engineering College(Techno India Group). He has been teaching here since 2001. Apart from this he has Industrial Experience too .He holds his doctoral degree from Jadavpur University. He is a certified lead author for Environmental Management System ( ISO 14000 )from DNV .He authored several books and few journal publication as well .

Tel.: 033-3008-5442/432/431, Fax: 033-3008-5442

Regd. Office Address:

11/3, Biresh Guha Street 7<sup>th</sup> Floor, Kolkata - 700 017

Certificate of Appreciation was issued to the resource person, Dr. Indranil Ghosh.