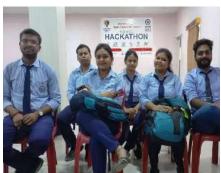

### **Team Wireless wanderers**

A group of 6 students from 2<sup>nd</sup> and 3<sup>rd</sup> year of ECE branch gave a mind-blowing solution on bandwidth estimation/symbol rate of digital modulation systems (PS code SS614). The students showed the basic idea of algorithm development of bandwidth estimation of BPSK and QPSK modulation schemes. The fundamental mathematical foundation and the idea of the proposed algorithm with some simulation results were exhibited by the group. The details of the group members are given below

|             | Name         | Gender (M/F) |
|-------------|--------------|--------------|
| Team Leader | Sourav Basu  | М            |
| Team Member | Tiyasa Rudra | F            |
| Team Member | Jayeetri Kar | F            |
| Team Member | Arpan Saha   | М            |

| Team Member | Sagnik Adhikari | М |
|-------------|-----------------|---|
| Team Member | Pragati Roy     | F |

Flayer of Smart India Hackathon, 2022, @ RERF, Barrackpore

Inauguration session by Dr. Rajorshi Bandyopadhyay, principal, RERF