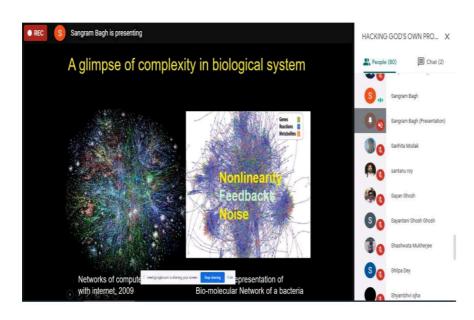

as, an Assistant Professor of RERFGOI. The day's program was ended with vote of thanks by Dr.Rajdeep Chakravarty, HOD, BSH Department.

The resource person for the webinar was Dr. Sangram Bagh, an Associate Professor, Biophysics and Structural Genomics Division at Saha Institute of Nuclear Physics, Kolkata.The program began with a welcome address by the Principal of RERF, Dr. Mahuya Das. It was followed by an exhilarating session by the speaker, where he spoke about the advent and progress of synthetic biology to ameliorate mankind. There were a few questions by the audience, which were addressed by the speaker.

Speaker : Dr. Sangram Bagh ,Associate Proffessor, Biophysics and Structural Genomics Division ,Saha Institute of Nuclear Physics, Kolkata



















FOUR







































































Foun

















### **REGENT EDUCATION AND RESEARCH FOUNDATION Barrackpore Budget Proposal for organizing any Event at RERF**

- 1. NAME OF THE EVENT: Operation Management and Decision Making
- 2. PURPOSE AND JUSTIFI CATION: Webinar
- 3. DATE: 17/08/20
- 4. VENUE: Online in Google MEET

## 5. DETAILS OF PARTICIPANTS IN THE EVENT:

- a) No. of Invited Experis
- b) No. of in-house faculty / staff members: 26
- c) No. of in-house staff n embers: NIL
- d) No. of students: 37

e) No. of external participants 02

### Total No. of participants: (a-1+c+d+e): 66

#### 6. BUDGET:

| Head                                                                                           | Expected Expenditure |
|---------------------------------------