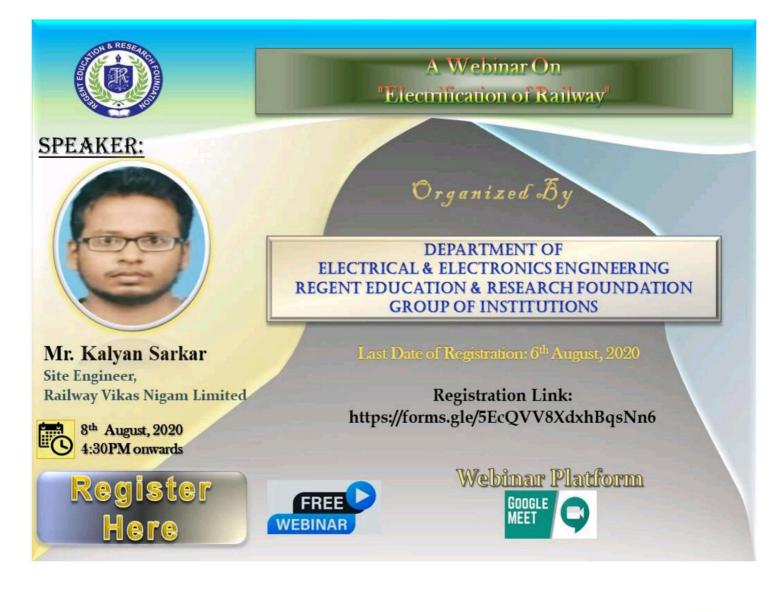

## WEBINAR ON "HEALTH AND WELLNESS ON YOGA"

Internal Complaint committee of Regent Education and Research Foundation Group of Institutions has organized a one day webinar program on "HEALTH AND WELLNESS ON YOGA" on 21<sup>st</sup> June, 2021 under the guidance of Mr. Tanumoy Das, A Yoga Teacher, RERF Group of Institutions.. The program was organized via online platform due to pandemic situation.

## SPEAKER DETAILS

**Tanumoy Das** is a yoga teacher and an electrical engineer also. He is a yoga instructor of Swami Vivekananda yoga center which is affiliated to nadia district body building and yoga culture association. He is a National champion, State champion and District champion also.