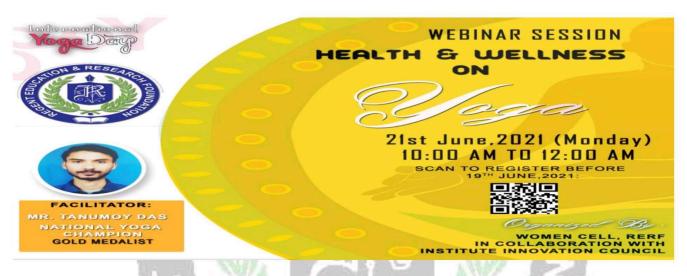

### 1. NAME OF THE EVENT: HELTH AND WELLNESS ON YOGA

#### 3. DATE: 21st June, 2021

#### 4. VENUE: ONLINE PLATFORM, GOOGLEMEET

## WEBINAR ON "HEALTH AND WELLNESS ON YOGA"

Internal Complaint committee of Regent Education and Research Foundation Group of Institutions has organized a one day webinar program on "HEALTH AND WELLNESS ON YOGA" on 21<sup>st</sup> June, 2021 under the guidance of Mr. Tanumoy Das, A Yoga Teacher, RERF Group of Institutions.. The program was organized via online platform due to pandemic situation.

## SPEAKER DETAILS

**Tanumoy Das** is a yoga teacher and an electrical engineer also. He is a yoga instructor of Swami Vivekananda yoga center which is affiliated to nadia district body building and yoga culture association. He is a National champion, State champion and District champion also.