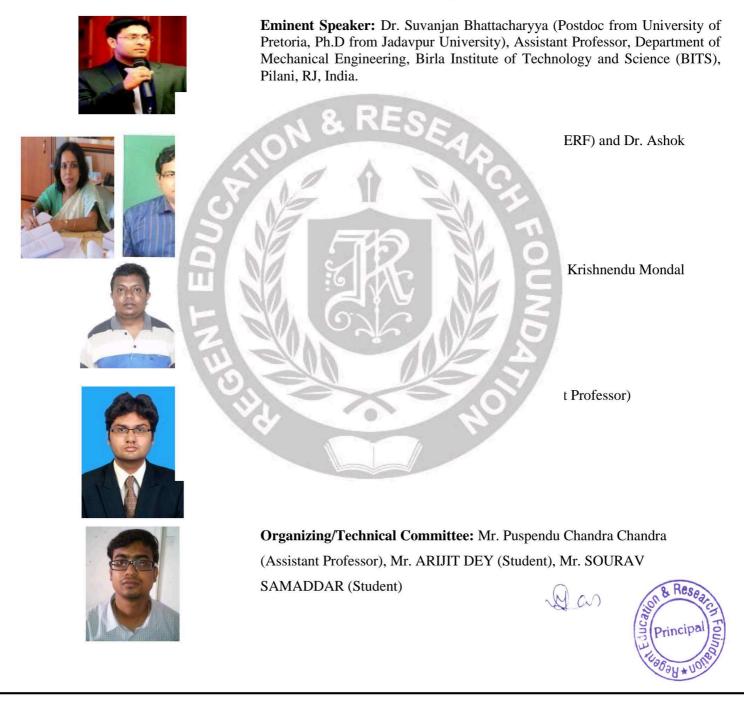

the cost of Flex, |                      |
| Banner, Certificates, Proceedings etc.               |                      |
| Grand Total Rs.                                      | 1500/-               |

Place: Barrackpore Date:

Signature of Applicant/ Convener

Approval for the event by the Head of Institution Mpan

Approval of the budget by Chief Administrative Officer: Ruamod Lay

Fasced to: paymen Multorids) One thousand fine hundred only T.T.R.I.GI, Barracki -



## **Report of Webinar**

A Webinar on "Single Phase Thermal Energy Transport Coefficient Enhancement Methods in Heat Exchanger Applications" was organized by Department of Mechanical Engineering, Regent Education and Research Foundation on 16th August, 2020, 4 PM Onwards. All the details of this webinar are given bellow:



Campus : Regent Education & Research Foundation Group of Institutions Bara Kanthalia (Barrackpore), Post : Sewli Telinipara, P.S. : Titagarh, Kolkata - 700 121, Tel.: 033 30085433 / 34, Fax : 033-30085441 Regd. Office : 88, Chowringhee Road, Kolkata - 700 020, E-mail : <u>rerfkolkata@gmail.com</u>, Website : <u>www.rerf.in</u> City Office : 3rd Floor, 60B Chowringhee Road, Kolkata - 700 020



Topic: Single Phase Thermal Energy Transport Coefficient Enhancement Methods in Heat Exchanger Applications.

Number of students attended from our institutions: 105 Number of teachers attended from our institutions: 39 Number of students attended from other institutions: 3 Number of teachers attended from other institutions: Nil Budget: Nil Program schedule: 16th August, 2020, 4 PM to 5 pm

The web