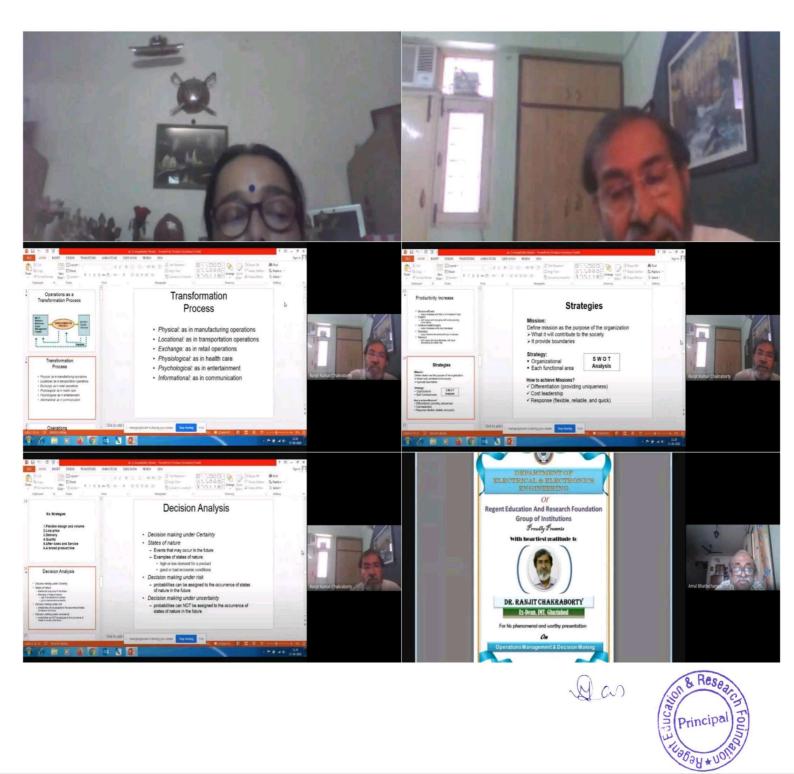

## WEBINAR ON "HEALTH AND WELLNESS ON YOGA"

Internal Complaint committee of Regent Education and Research Foundation Group of Institutions has organized a one day webinar program on "HEALTH AND WELLNESS ON YOGA" on 21<sup>st</sup> June, 2021 under the guidance of Mr. Tanumoy Das, A Yoga Teacher, RERF Group of Institutions.. The program was organized via online platform due to pandemic situation.

The program began with the welcome speech of our honorable chairperson of ICC Cell, Dr. Nibedita Mukherjee. Then Mrs. Ashmita Ghuha, member of ICC cell gave a short speech. After a short dance was performed by our students. Mr. Das performed yoga, he gave a brief introduction on the inception of yoga, speaking about the significance of the word, 'Yoga'. He enlightened us about the advantages of performing yoga, especially for mental health and physical fitness. As the event came to an end the vote of thanks was delivered by our honorable Dean Sir. Then the Feedback link was shared among all participants. It was noted that a hundred participants were present. Lastly, the participation certificate was mailed to all participants. The number of students were participated 75.

## SPEAKER DETAILS

**Tanumoy Das** is a yoga teacher and an electrical engineer also. He is a yoga instructor of Swami Vivekananda yoga center which is affiliated to nadia district body building and yoga culture association. He is a National champion, State champion and District champion also.