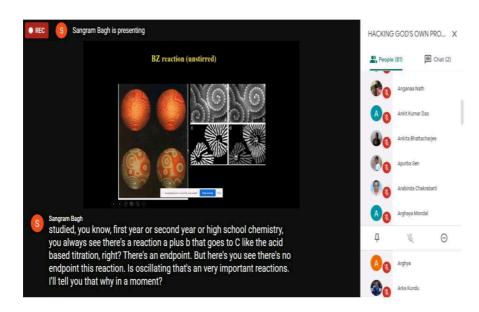

### **Report of Innovation & Research Challenges in India**

A webinar on "Innovation & Research Challenges in India" was organized by IIC, Regent Education and Research Foundation on 5<sup>th</sup> June, 2021, at 17-00 hrs. onwards. All the details of this seminar are given bellow:

Topic: Innovation & Research Challenges in India

Number of students attended from our institutions: 65

Number of teachers attended from our institutions: 20

Number of students attended from other institutions: Nil

Number of teachers attended from other institutions: Nil

The webinar was conducted on the online platform "Google Meet". It was a great informative session; students were highly benefited from this program. Overall, thanks to everyone, this event was a grand success. E-certificate was provided to each participant after submitting the feedback form at the end.