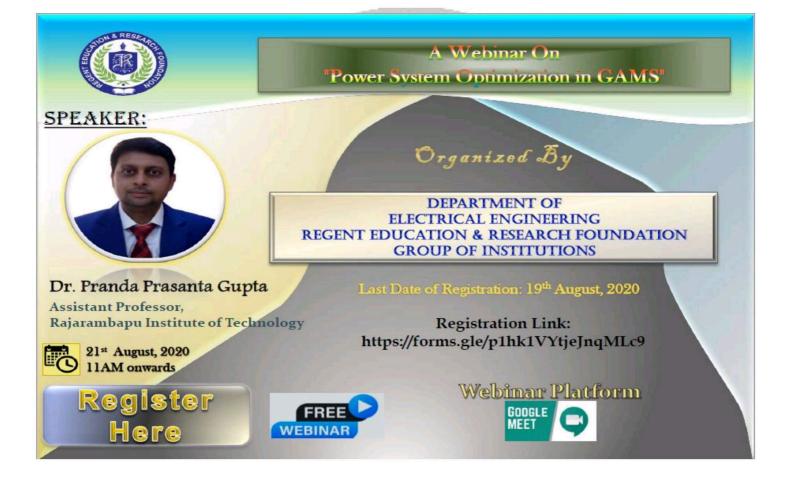

Regent Education and Research Foundation Group of Institutions has organized a one day WEBINAR on "**OPP DESIGN PATTERN**" on 12<sup>th</sup> September 2020, in association with **Blueprint Software Systems.** .The webinar was organized via online platform (Google meet: meet.google.com/rcp-klpa-bda) due to pandemic situation.

### Mr. Suman Das

Mr. Suman Das is a Senior Software Developer Team Lead at Blueprint Software Systems Waterloo,

Ontario, Canada. He passed MCA, Department of Computer Science Engineering in the year of 2010-2013 from Academy of Technology.