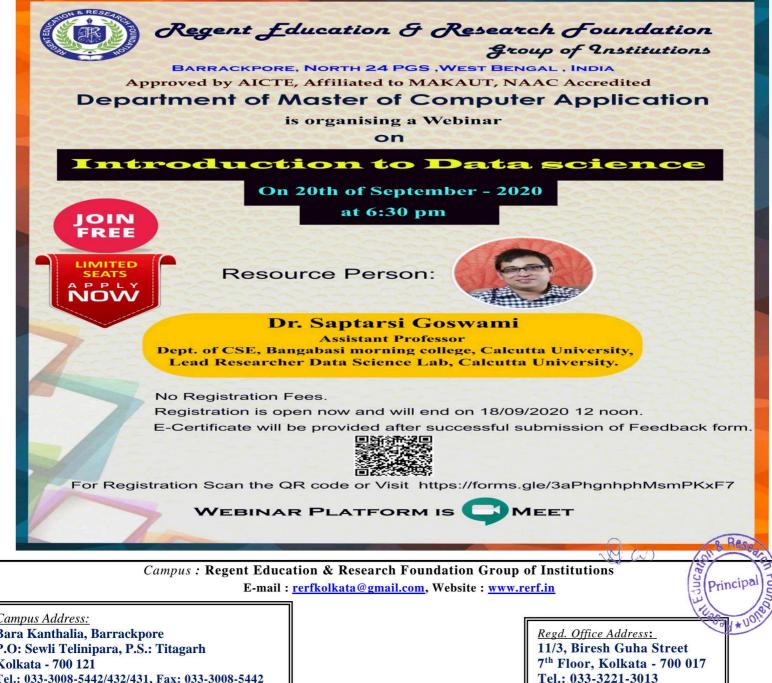

#### 1. NAME OF THE EVENT: An International Webinar on OOP Design Pattern

Regent Education and Research Foundation Group of Institutions has organized a one day WEBINAR on "**OPP DESIGN PATTERN**" on 12<sup>th</sup> September 2020, in association with **Blueprint Software Systems.** .The webinar was organized via online platform (Google meet: meet.google.com/rcp-klpa-bda) due to pandemic situation.

### **Inauguration Program schedule**

| Date       | Program                                                                                                                   | Time          |
|------------|---------------------------------------------------------------------------------------------------------------------------|---------------|
|            | Inauguration                                                                                                              | 05:45 - 05:50 |
| 12/09/2020 | Welcome Address by Dr. Mahuya Das, Principal, RERF                                                                        | 05:50 - 05:55 |
|            | Address by Mr. Suman Das, Senior Software Developer Team Lead<br>at Blueprint Software Systems Waterloo, Ontario, Canada. | 05:55 - 06:00 |

#### **Speaker Schedule**

|            | 06:00 - 07:30 |
|------------|---------------|
| 12/09/2020 | Mr. Suman Das |

### Mr. Suman Das

Mr. Suman Das is a Senior Software Developer Team Lead at Blueprint Software Systems Waterloo,

Ontario, Canada. He passed MCA, Department of Computer Science Engineering in the year of 2010-2013 from Academy of Technology.