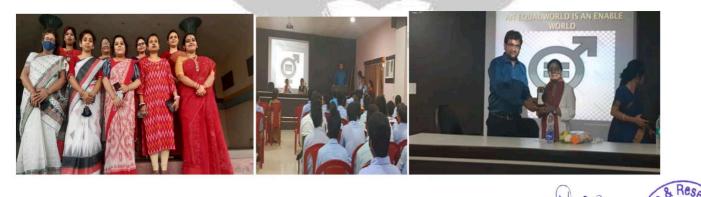

### THE FOLLOWING SNAP SHOTS, SHOWING DIFFERENT POSTURES ON THE WEBINAR:

*Campus* : Regent Education & Research Foundation Group of Institutions E-mail : <u>rerfkolkata@gmail.com</u>, Website : <u>www.rerf.in</u>

ICC (women's cell) of Regent Education and Research Foundation Group of Institutions has organized a one day seminar on the theme "**An equal world is an enable world**" on 22<sup>TH</sup> April 2020. The program was organized via offline mode.