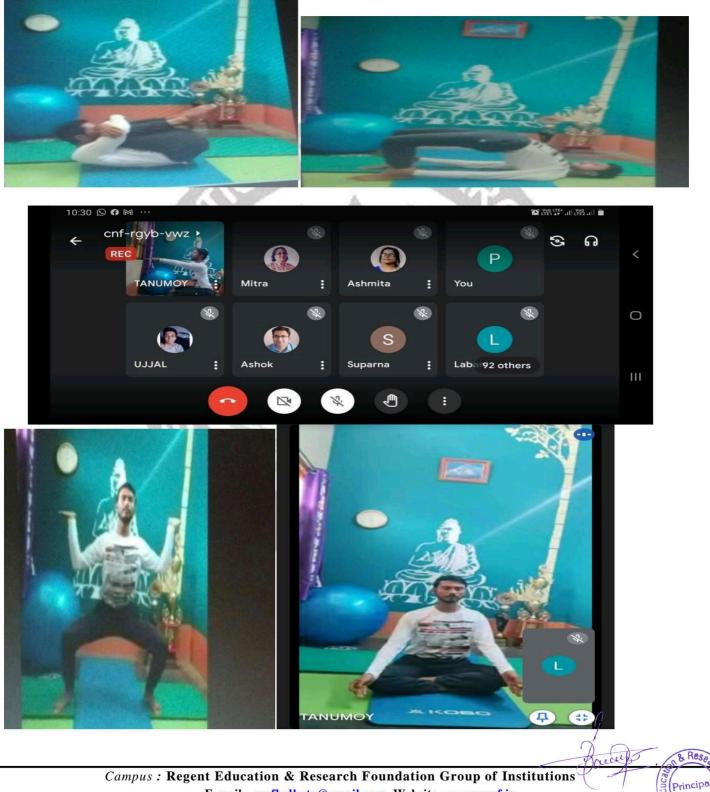

### THE FOLLOWING SNAP SHOTS, SHOWING DIFFERENT POSTURES ON THE WEBINAR:

*Campus* : Regent Education & Research Foundation Group of Institutions E-mail : <u>rerfkolkata@gmail.com</u>, Website : <u>www.rerf.in</u>

The program began with the welcome speech of our honorable chairperson of ICC Cell, Dr. Nibedita Mukherjee. Then Mrs. Ashmita Ghuha, member of ICC cell gave a short speech. After a short dance was performed by our students. Mr. Das performed yoga, he gave a brief introduction on the inception of yoga, speaking about the significance of the word, 'Yoga'. He enlightened us about the advantages of performing yoga, especially for mental health and physical fitness. As the event came to an end the vote of thanks was delivered by our honorable Dean Sir. Then the Feedback link was shared among all participants. It was noted that a hundred participants were present. Lastly, the participation certificate was mailed to all participants. The number of students were participated 75.