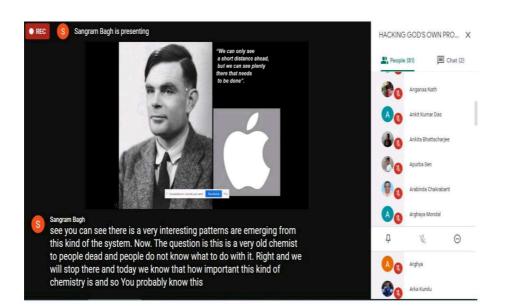

### **Report of Innovation & Research Challenges in India**

A webinar on "Innovation & Research Challenges in India" was organized by IIC, Regent Education and Research Foundation on 5<sup>th</sup> June, 2021, at 17-00 hrs. onwards. All the details of this seminar are given bellow:

Topic: Innovation & Research Challenges in India

Number of students attended from our institutions: 65

Number of teachers attended from our institutions: 20

Number of students attended from other institutions: Nil

Number of teachers attended from other institutions: Nil

The webinar was conducted on the online platform "Google Meet". It was a great informative session; students were highly benefited from this program. Overall, thanks to everyone, this event was a grand success. E-certificate was provided to each participant after submitting the feedback form at the end.