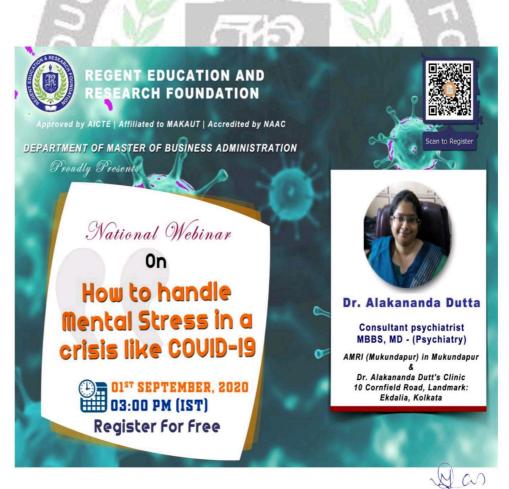

## WEBINAR ON "HEALTH AND WELLNESS ON YOGA"

Internal Complaint committee of Regent Education and Research Foundation Group of Institutions has organized a one day webinar program on "HEALTH AND WELLNESS ON YOGA" on 21<sup>st</sup> June, 2021 under the guidance of Mr. Tanumoy Das, A Yoga Teacher, RERF Group of Institutions.. The program was organized via online platform due to pandemic situation.

The program began with the welcome speech of our honorable chairperson of ICC Cell, Dr. Nibedita Mukherjee. Then Mrs. Ashmita Ghuha, member of ICC cell gave a short speech. After a short dance was performed by our students. Mr. Das performed yoga, he gave a brief introduction on the inception of yoga, speaking about the significance of the word, 'Yoga'. He enlightened us about the advantages of performing yoga, especially for mental health and physical fitness. As the event came to an end the vote of thanks was delivered by our honorable Dean Sir. Then the Feedback link was shared among all participants. It was noted that a hundred participants were present. Lastly, the participation certificate was mailed to all participants. The number of students were participated 75.

## SPEAKER DETAILS

**Tanumoy Das** is a yoga teacher and an electrical engineer also. He is a yoga instructor of Swami Vivekananda yoga center which is affiliated to nadia district body building and yoga culture association. He is a National champion, State champion and District champion also.