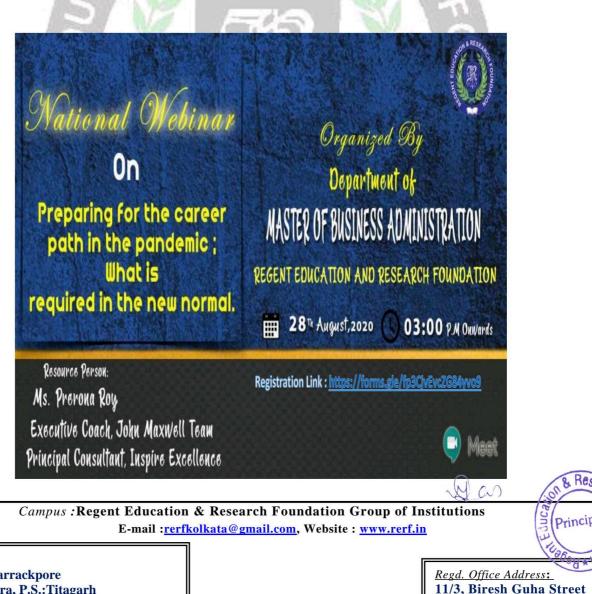

Two Hundred Rupees only Withan REAFOL Ballacht



Master of Business Administration Department of Regent Education and Research Foundation Group of Institutions has organized a one-day webinar program on "Preparing for the Career Path in the Pandemic" on 28<sup>th</sup> August, 2020 at 3pm. The program was organized via online platform due to pandemic situation.

# **Registration Link:**

https://docs.google.com/forms/d/e/1FAIpQLSeii5LGl\_jq5NqrQOdOsqTICmDNNHrHoiKqEi9T-wXQy-E4Rg/viewform

# **Speaker:**

Ms.PreronaRoy, Corporate Trainer, Certified member of the John Maxwell Team. Prerona has worked in senior management roles in India and USA over 10 years. The aim of this webinar is to add value to people and helps to break their limiting beliefs and live life to their fullest potential.



7<sup>th</sup> Floor, Kolkata - 700 017

Tel.: 033-3221-3013

<u>Campus Address:</u> Bara Kanthalia, Barrackpore P.O: SewliTelinipara, P.S.:Titagarh Kolkata - 700 121 Tel.: 033-3008-5442/432/431, Fax: 033-3008-5442



# REGENT EDUCATION AND RESEARCH FOUNDATION Barrackpore Budget Proposal for organizing any Event at RERF

1. NAME OF THE EVENT: Webinar on "COVID-19 and Neurological Disorder".

# 2. PURPOSE AND JUSTIFICATION: Improve the Knowledge and Understanding of the Students and Proffessionals.

#### 3. DATE: 26.08.2020

4. VENUE: Online Mode

### 5. DETAILS OF PARTICIPANTS IN THE EVENT:

- a) No. of Invited Experts:
- b) No. of in-house faculty / staff members:
- c) No. of in-house staff members:
- d) No. of students:
- e) No. of external participants

#### Total No. of participants: