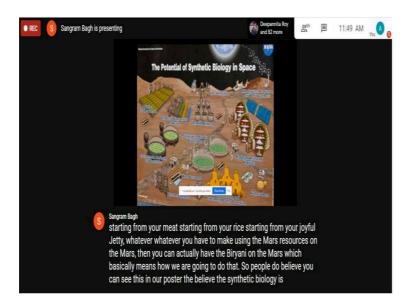

### **Report of Innovation & Research Challenges in India**

A webinar on "Innovation & Research Challenges in India" was organized by IIC, Regent Education and Research Foundation on 5<sup>th</sup> June, 2021, at 17-00 hrs. onwards. All the details of this seminar are given bellow:

Topic: Innovation & Research Challenges in India

Number of students attended from our institutions: 65

Number of teachers attended from our institutions: 20

Number of students attended from other institutions: Nil

Number of teachers attended from other institutions: Nil

The webinar was conducted on the online platform "Google Meet". It was a great informative session; students were highly benefited from this program. Overall, thanks to everyone, this event was a grand success. E-certificate was provided to each participant after submitting the feedback form at the end.