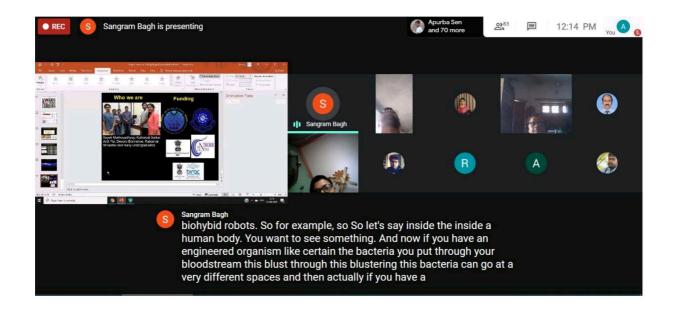

### THE FOLLOWING SNAP SHOTS, SHOWING DIFFERENT POSTURES ON THE WEBINAR:

*Campus* : Regent Education & Research Foundation Group of Institutions E-mail : <u>rerfkolkata@gmail.com</u>, Website : <u>www.rerf.in</u>