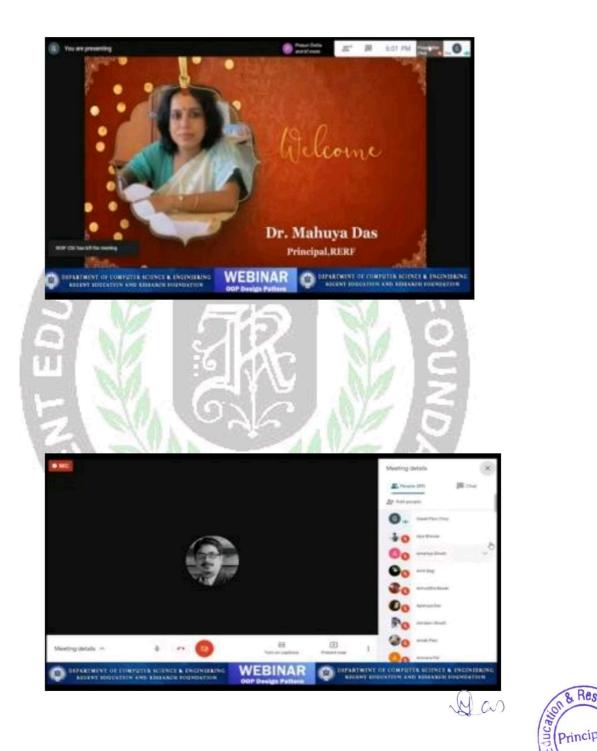

Regent Education and Research Foundation Group of Institutions has organized a one day WEBINAR on "**OPP DESIGN PATTERN**" on 12<sup>th</sup> September 2020, in association with **Blueprint Software Systems.** .The webinar was organized via online platform (Google meet: meet.google.com/rcp-klpa-bda) due to pandemic situation.

The organizing committee was formed as follows

In the inauguration program a warm welcome address was given by Dr. Mahuya Das, Principal, RERF. Following him Mr Abhishek Barman, Head of The Department of and Computer Science and Electronics, from Ramakrishna Mission Vidyamandira briefly explained about the Webinar. The program was hosted by Mr Kaustav Sarkar, assistant professor of RERFGI. Every day there was scheduled a questionnaire session for the audience with the speakers and the day's program was ended with vote of thanks by Mr. Atanu Kumar Das, Jt. Coordinator of the program.