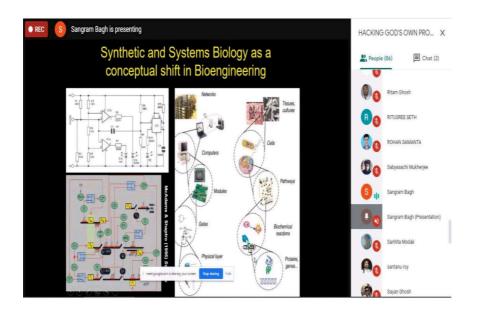

, an Assistant Professor of RERFGOI. The day's program was ended with vote of thanks by Dr.Rajdeep Chakravarty, HOD, BSH Department.

The resource person for the webinar was Dr. Sangram Bagh, an Associate Professor, Biophysics and Structural Genomics Division at Saha Institute of Nuclear Physics, Kolkata.The program began with a welcome address by the Principal of RERF, Dr. Mahuya Das. It was followed by an exhilarating session by the speaker, where he spoke about the advent and progress of synthetic biology to ameliorate mankind. There were a few questions by the audience, which were addressed by the speaker.

Speaker : Dr. Sangram Bagh ,Associate Proffessor, Biophysics and Structural Genomics Division ,Saha Institute of Nuclear Physics, Kolkata



















FOUR







































































Foun

















### **REGENT EDUCATION AND RESEARCH FOUNDATION Barrackpore Budget Proposal for organizing any Event at RERF**

- 1. NAME OF THE EVENT: Operation Management and Decision Making
- 2. PURPOSE AND JUSTIFI CATION: Webinar
- 3. DATE: 17/08/20
- 4. VENUE: Online in Google MEET

## 5. DETAILS OF PARTICIPANTS IN THE EVENT:

- a) No. of Invited Experis
- b) No. of in-house faculty / staff members: 26
- c) No. of in-house staff n embers: NIL
- d) No. of students: 37

e) No. of external participants 02

### Total No. of participants: (a-1+c+d+e): 66

#### 6. BUDGET:

| Head                                                                                           | Expected Expenditure |
|-----------------------------------------