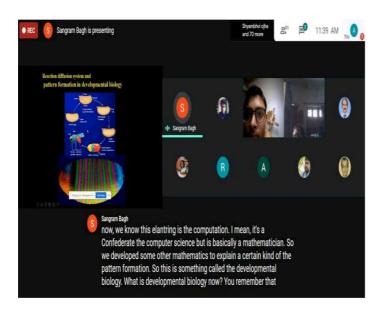

### **Report of Innovation & Research Challenges in India**

A webinar on "Innovation & Research Challenges in India" was organized by IIC, Regent Education and Research Foundation on 5<sup>th</sup> June, 2021, at 17-00 hrs. onwards. All the details of this seminar are given bellow:

Topic: Innovation & Research Challenges in India

Number of students attended from our institutions: 65

Number of teachers attended from our institutions: 20

Number of students attended from other institutions: Nil

Number of teachers attended from other institutions: Nil

The webinar was conducted on the online platform "Google Meet". It was a great informative session; students were highly benefited from this program. Overall, thanks to everyone, this event was a grand success. E-certificate was provided to each participant after submitting the feedback form at the end.