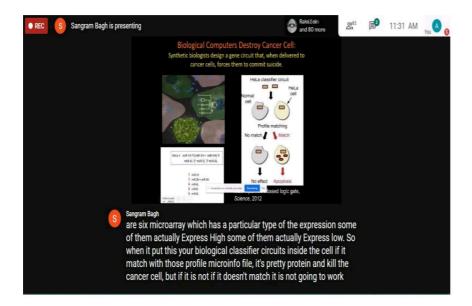

istant Professor of RERFGOI. The day's program was ended with vote of thanks by Dr.Rajdeep Chakravarty, HOD, BSH Department.

The resource person for the webinar was Dr. Sangram Bagh, an Associate Professor, Biophysics and Structural Genomics Division at Saha Institute of Nuclear Physics, Kolkata.The program began with a welcome address by the Principal of RERF, Dr. Mahuya Das. It was followed by an exhilarating session by the speaker, where he spoke about the advent and progress of synthetic biology to ameliorate mankind. There were a few questions by the audience, which were addressed by the speaker.

Speaker : Dr. Sangram Bagh ,Associate Proffessor, Biophysics and Structural Genomics Division ,Saha Institute of Nuclear Physics, Kolkata



















FOUR







































































Foun

















### **REGENT EDUCATION AND RESEARCH FOUNDATION Barrackpore Budget Proposal for organizing any Event at RERF**

- 1. NAME OF THE EVENT: Operation Management and Decision Making
- 2. PURPOSE AND JUSTIFI CATION: Webinar
- 3. DATE: 17/08/20
- 4. VENUE: Online in Google MEET

## 5. DETAILS OF PARTICIPANTS IN THE EVENT:

- a) No. of Invited Experis
- b) No. of in-house faculty / staff members: 26
- c) No. of in-house staff n embers: NIL
- d) No. of students: 37

e) No. of external participants 02

### Total No. of participants: (a-1+c+d+e): 66

#### 6. BUDGET:

| Head                                                                                           | Expected Expenditure |
|-------------------------------------------------