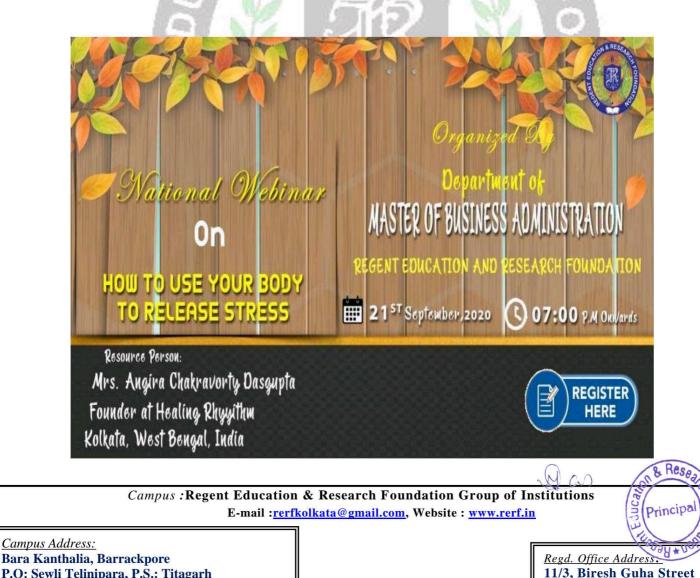

orm due to pandemic situation.

Registration Link: https://docs.google.com/forms/d/e/1FAIpQLSfPg555pQUfd7huoJzN1wpx6hIK3423IMjLy\_eCdMBjygelQ/viewform?usp=sf\_link

**Speaker:** Ms. Angira Chakraborty Dasgupta is the founder of Healing Ryyithem Foundation. Ms. Angira Chakraborty Dasgupta is a certified practitioner from Kolkata Sanved, Center for lifelong learning, Tata Institute of Social Sciences. They provide therapy includes conscious breath-work, creative movement, color, power of visualization to release pent up energies both negative and positive. This seminar helps to balance the way of restoring physical and mental health of individuals. For working professionals and students these types of sessions are helpful for manage stress in their professional as well as in personal life.



7<sup>th</sup> Floor, Kolkata - 700 017

Tel.: 033-3221-3013

Bara Kanthalia, Barrackpore P.O: Sewli Telinipara, P.S.: Titagarh Kolkata - 700 121 Tel.: 033-3008-5442/432/431, Fax: 033-3008-5442





Webinar: Stress Management (Guest: Ms. Angira Chakravorty Dasgupta, foun...

253 views · 1 year ago



Das



Campus :Regent Education & Research Foundation Group of Institutions E-mail :<u>rerfkolkata@gmail.com</u>, Website : <u>www.rerf.in</u>

<u>Campus Address:</u> Bara Kanthalia, Barrackpore P.O: Sewli Telinipara, P.S.: Titagarh Kolkata - 700 121 Tel.: 033-3008-5442/432/431, Fax: 033-3008-5442

<u>Regd. Office Address:</u> 11/3, Biresh Guha Street 7<sup>th</sup> Floor, Kolkata - 700 017 Tel.: 033-3221-3013



## REGENT EDUCATION AND RESEARCH FOUNDATION Barrackpore Budget Proposal for org