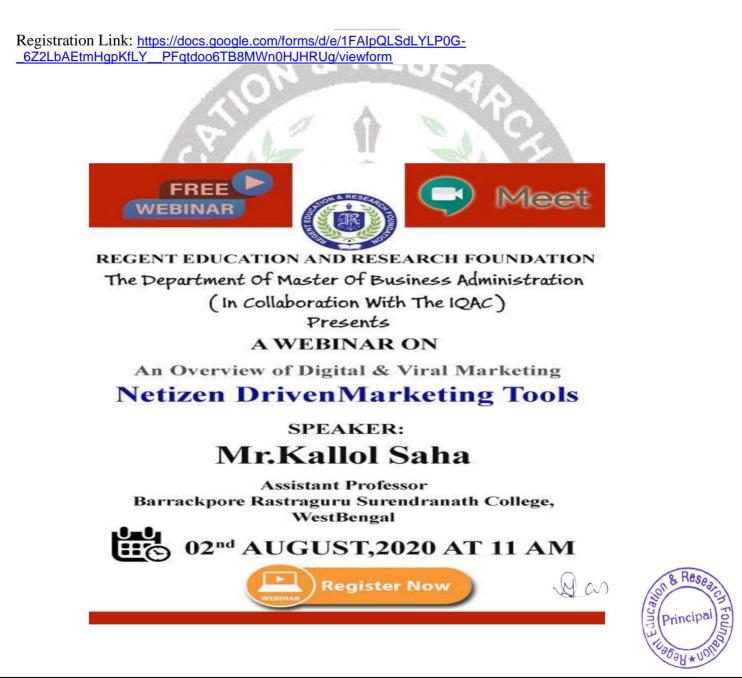

| 2000                 |

Dan

Place: ONCREAX PORE Date: 5/8/20

Ma Signature of licant/ C

Approval for the event by the Head of Institution

Approval of the budget by Chief Administrative Officer:

Phamod Kan

Passed for payment 2000f. (In Words). Two Thousand Refees on by Upar Principal REAF GI, Barrachport



Master of Business Administration Department of Regent Education and Research Foundation Group of Institutions has organized a one day webinar program on "An overview of Digital & Viral Marketing : Netizen driven Marketing Tools" on 2<sup>nd</sup> August, 2020 from 11am to 4.30 pm. The program was organized via online platform due to pandemic situation. **Speaker:** Prof. Kallol Saha, Barrackpore Rastraguru Surendranath College, West Bengal.



Campus : Regent Education & Research Foundation Group of Institutions E-mail : <u>rerfkolkata@gmail.com</u>, Website : <u>www.rerf.in</u>

<u>Campus Address:</u> Bara Kanthalia, Barrackpore P.O: Sewli Telinipara, P.S.: Titagarh Kolkata - 700 121 Tel.: 033-3008-5442/432/431, Fax: 033-3008-5442





Campus : Regent Education & Research Foundation Group of Institutions E-mail : <u>rerfkolkata@gmail.com</u>, Website : <u>www.rerf.in</u>



<u>Regd. Office Address:</u> 11/3, Biresh Guha Street 7<sup>th</sup> Floor, Kolkata - 700 017 Tel.: 033-3221-3013

098 \* N



## REGENT EDUCATION AND RESEARCH FOUNDATION Barrackpore Budget Proposal for organizing any Eventat RERF

1. NAME OF THE EVENT: Webinar on "How to use your body to release stress".

2. PURPOSE AND JUSTIFICATION: Improve the Knowledg