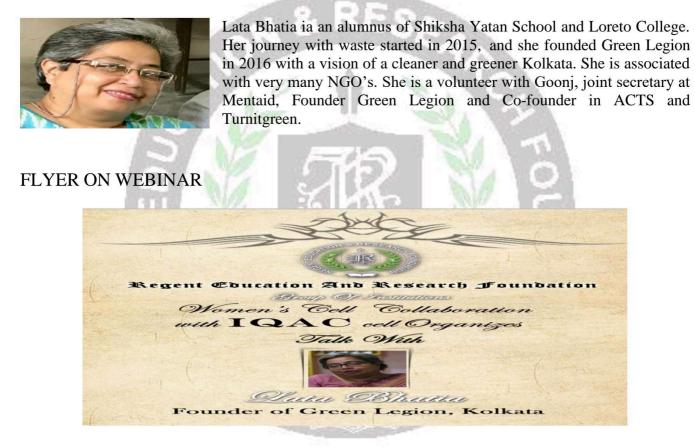

## FLYER:

### AN INTELLIGENCE OF WEBINAR ON "WASTE MANAGEMENT"

Today a women can each and everything. Regarding women's day celebration, a successful women was presented her valuable speech about waste management. The Webinar on "WASTE MANAGEMENT" was organized by the Founder of Green Legion Kolkata, Mrs. Lata Bhatia on 27<sup>th</sup> April' 2021, 11.00 am. onwards. The webinar was held on Google meet platform. The event witnessed the participation of 100 academicians from among the college.