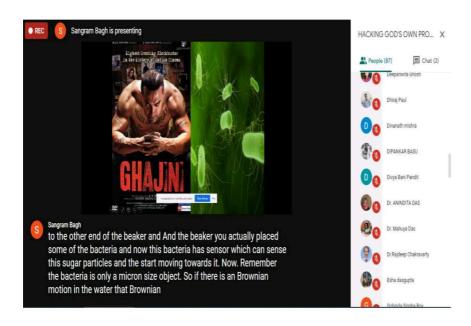

ssistant Professor of RERFGOI. The day's program was ended with vote of thanks by Dr.Rajdeep Chakravarty, HOD, BSH Department.

The resource person for the webinar was Dr. Sangram Bagh, an Associate Professor, Biophysics and Structural Genomics Division at Saha Institute of Nuclear Physics, Kolkata.The program began with a welcome address by the Principal of RERF, Dr. Mahuya Das. It was followed by an exhilarating session by the speaker, where he spoke about the advent and progress of synthetic biology to ameliorate mankind. There were a few questions by the audience, which were addressed by the speaker.

Speaker : Dr. Sangram Bagh ,Associate Proffessor, Biophysics and Structural Genomics Division ,Saha Institute of Nuclear Physics, Kolkata



















FOUR







































































Foun

















### **REGENT EDUCATION AND RESEARCH FOUNDATION Barrackpore Budget Proposal for organizing any Event at RERF**

- 1. NAME OF THE EVENT: Operation Management and Decision Making
- 2. PURPOSE AND JUSTIFI CATION: Webinar
- 3. DATE: 17/08/20
- 4. VENUE: Online in Google MEET

## 5. DETAILS OF PARTICIPANTS IN THE EVENT:

- a) No. of Invited Experis
- b) No. of in-house faculty / staff members: 26
- c) No. of in-house staff n embers: NIL
- d) No. of students: 37

e) No. of external participants 02

### Total No. of participants: (a-1+c+d+e): 66

#### 6. BUDGET:

| Head                                                                                           | Expected Expenditure |
|-----------------------------------------------