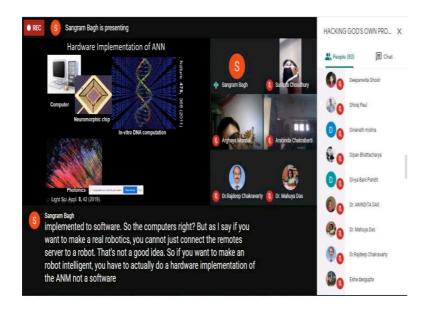

### **Report of Innovation & Research Challenges in India**

A webinar on "Innovation & Research Challenges in India" was organized by IIC, Regent Education and Research Foundation on 5<sup>th</sup> June, 2021, at 17-00 hrs. onwards. All the details of this seminar are given bellow:

Topic: Innovation & Research Challenges in India

Number of students attended from our institutions: 65

Number of teachers attended from our institutions: 20

Number of students attended from other institutions: Nil

Number of teachers attended from other institutions: Nil

The webinar was conducted on the online platform "Google Meet". It was a great informative session; students were highly benefited from this program. Overall, thanks to everyone, this event was a grand success. E-certificate was provided to each participant after submitting the feedback form at the end.