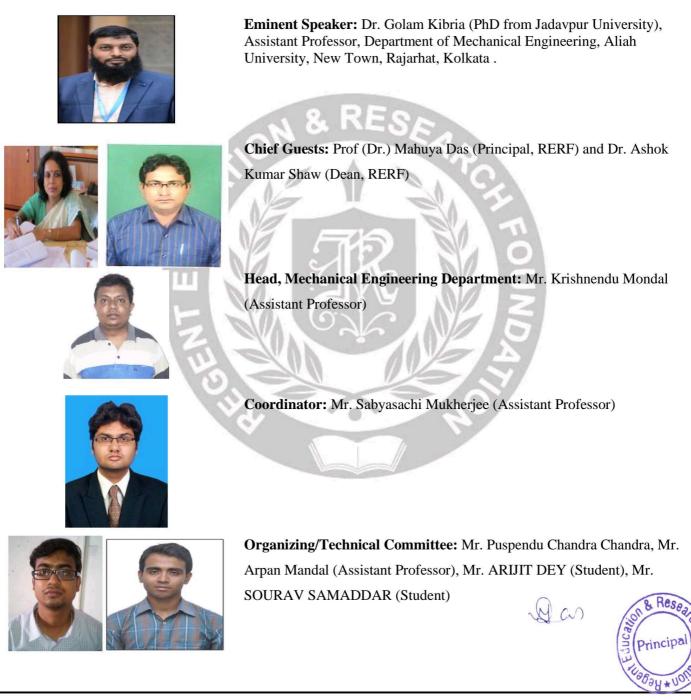

**Guest Speaker:** Prof. Ramesh Chandra Panda, Dean, Research & Development Cell, Synergy Institute of Engineering & Technology, Dhenkanal, Odisha

Chief Guests: Dr. Rajarshi Bandyopadhyay (Principal, RERF)

Prof. Milan Mazumdar (Principal, RIST)

President, IIC, RERFGI: Prof. Mitra Sen Mazumdar

Convener: Prof. Sukdeb Saha

**Organizing Committee:** Prof. Sabyasachi Mukherjee, Prof. Anamika Mukherjee, Prof. Sukdeb Saha, Prof. Asmita Guha Chowdhury, Prof. Subhadip Mondal.