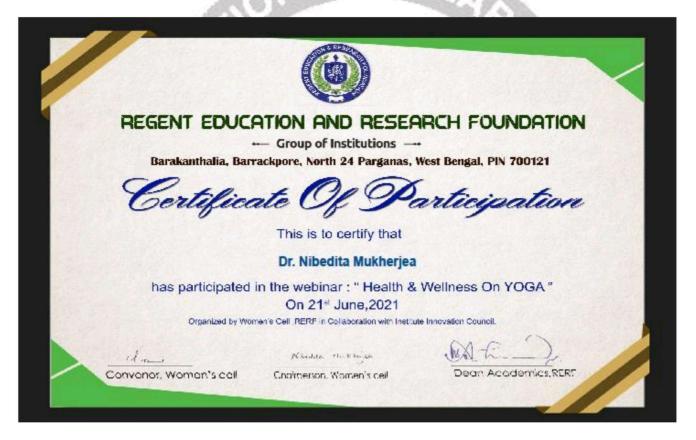

## CERTIFICATE:

Campus : Regent Education & Research Foundation Group of Institutions E-mail : <u>rerfkolkata@gmail.com</u>, Website : <u>www.rerf.in</u>

<u>Campus Address:</u> Bara Kanthalia, Barrackpore P.O: Sewli Telinipara, P.S.: Titagarh Kolkata - 700 121 Tel.: 033-3008-5442/432/431, Fax: 033-3008-5442

#### 3. DATE: 21st June, 2021

## WEBINAR ON "HEALTH AND WELLNESS ON YOGA"

Internal Complaint committee of Regent Education and Research Foundation Group of Institutions has organized a one day webinar program on "HEALTH AND WELLNESS ON YOGA" on 21<sup>st</sup> June, 2021 under the guidance of Mr. Tanumoy Das, A Yoga Teacher, RERF Group of Institutions.. The program was organized via online platform due to pandemic situation.