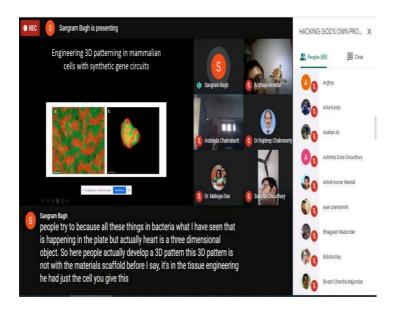

### **Report of Innovation & Research Challenges in India**

A webinar on "Innovation & Research Challenges in India" was organized by IIC, Regent Education and Research Foundation on 5<sup>th</sup> June, 2021, at 17-00 hrs. onwards. All the details of this seminar are given bellow:

Topic: Innovation & Research Challenges in India

Number of students attended from our institutions: 65

Number of teachers attended from our institutions: 20

Number of students attended from other institutions: Nil

Number of teachers attended from other institutions: Nil

The webinar was conducted on the online platform "Google Meet". It was a great informative session; students were highly benefited from this program. Overall, thanks to everyone, this event was a grand success. E-certificate was provided to each participant after submitting the feedback form at the end.