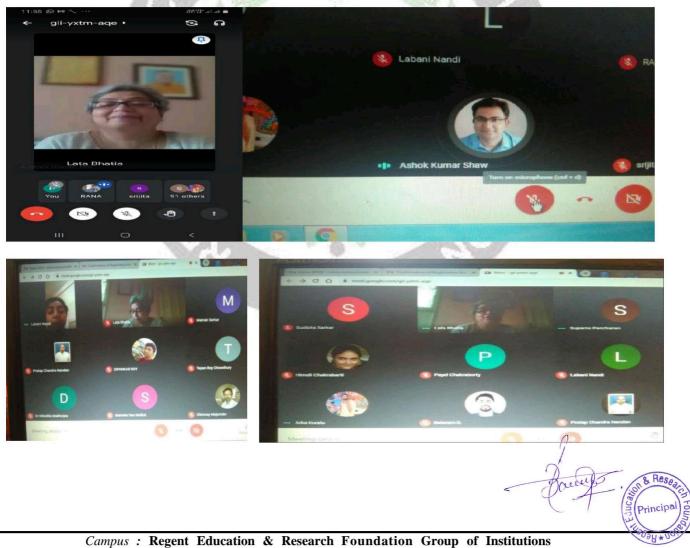

### THE FOLLOWING SNAP SHOTS, SHOWING DIFFERENT POSTURES ON THE WEBINAR:

*Campus* : Regent Education & Research Foundation Group of Institutions E-mail : <u>rerfkolkata@gmail.com</u>, Website : <u>www.rerf.in</u>