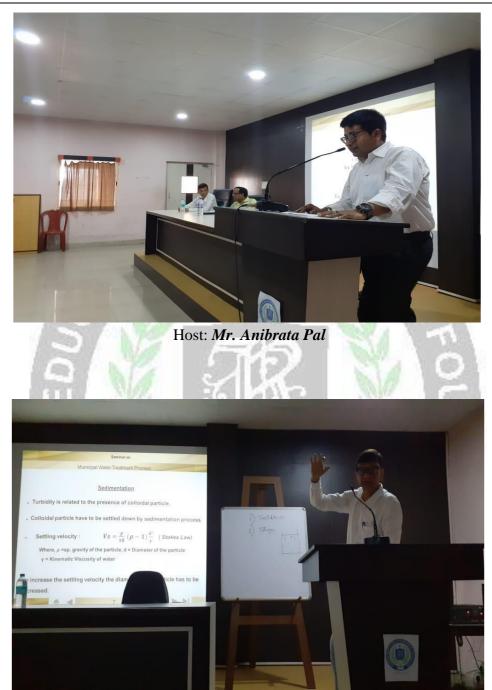

haman kan

2. ml Principal RERFGI, Barrackpora

Civil Engineering Department of Regent Education and Research Foundation Group of Institutions has organized a one day seminar program on "**Municipal Water Treatment Process**" on 3<sup>rd</sup> March 2022. The program was organized at the seminar hall in RERFGI at around 14.00 pm onwards.

### The organizing committee was formed as follows

In the inauguration program, Dr. Bandopadhaya, Principal, RERFGOI gave a warm welcome address. The program was hosted by Mr. Anibrata Pal, Assistant Professor of RERFGOI. A questionnaire session was scheduled for the audience with the speakers, and the day's program ended with a vote of thanks by Mrs. Labani Nandi, Organizing Secretary of the program.