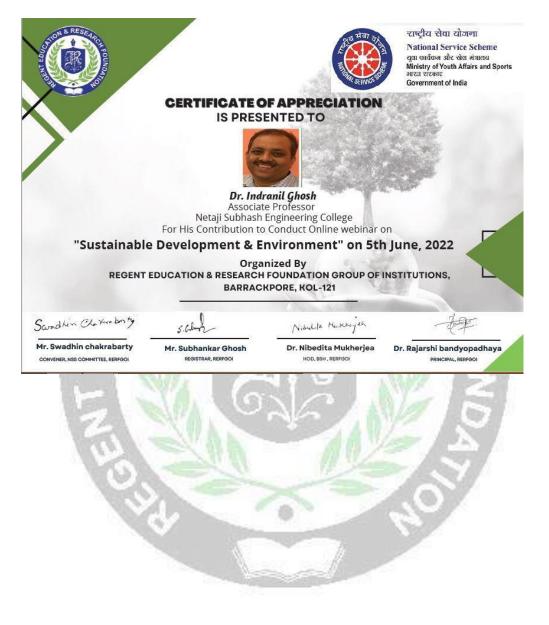

### Speaker

**Dr. Indranil Ghosh** is an Associate Professor in the Department of Basic Science and Humanities at Netaji Subhas Engineering College(Techno India Group). He has been teaching here since 2001 . Apart from this he has Industrial Experience too .He holds his doctoral degree from Jadavpur University. He is a certified lead author for Environmental Management System (ISO 14000) from DNV .He authored several books and few journal publication as well .

Certificate of Appreciation was issued to the resource person, Dr. Indranil Ghosh.

Campus : Regent Education & Research Foundation Group of Institutions E-mail : rerfkolkata@gmail.com, Website : www.rerf.in