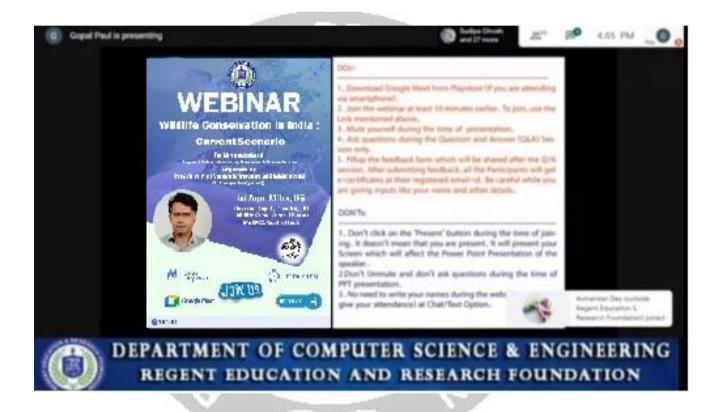

BSH Department of RERF, in collaboration with NSS cell, has organized a webinar on 5<sup>th</sup> June, 2022 on World Environment day named 'Sustainable Development and Environment'. The program was organized via online platform (Google meet: meet.google.com/obz-rukn-mux).

In the inauguration program a warm welcome address was given by Dr. Rajorshi Bandyopadhyay, Principal, RERF. The program was hosted by Ms. Amrita Chakraborty, Assistant Professor of RERFGOI. The day's program was ended with vote of thanks by Dr. Nibedita Mukherjea, HOD, BSH Department

### **Inauguration Program schedule**

| Date      | Program                                    | Time                    |
|-----------|--------------------------------------------|-------------------------|
| 5/06/2022 | 'Sustainable Development and Environment'. | 9:30 a.m. to 10:30 a.m. |