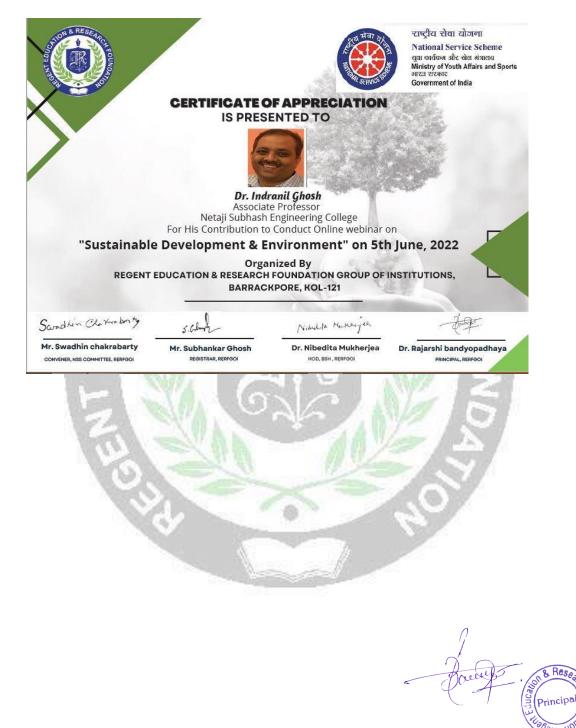

Certificate of Appreciation was issued to the resource person, Dr. Indranil Ghosh.

Campus : Regent Education & Research Foundation Group of Institutions E-mail : rerfkolkata@gmail.com, Website : www.rerf.in