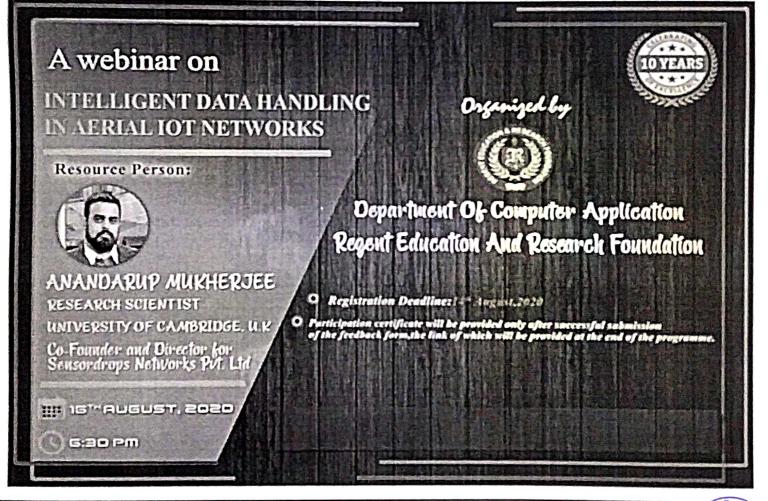

Place:

Date:

Approval for the event by the Head of Institution:

Approval of the budget by Chief Administrative Officer:

Phamod Kan

Master of Computer Application Department of Regent Education and Research Foundation Group of Institutions has organized a one day webinar program on "Intelligent Data handling in Aerial IOT Networks" on 16<sup>th</sup> August 2020 at 06.30 P.M. The program was organized via online platform due to pandemic situation.

# Speaker:

Mr. Anadarup Mukherjee, Research Scientist, University of Cambridge, UK. Co-Founder and Director for Sensordrop Networks Pvt. Ltd.

Campus : Regent Education & Research Foundation Group of Institutions E-mail : rerfkolkata@gmail.com, Website : www.rerf.in