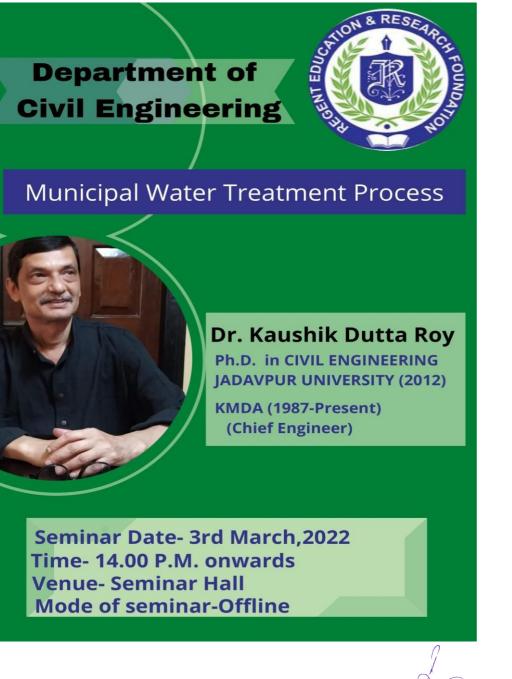

### Budget Proposal for Organizing Any Event at RERF

1. NAME OF THE EVENT: Seminar on "Municipal Water treatment Process".

2. PURPOSE AND JUSTIFICATION: To eliminate and reduce contamination or non-desirable characteristics of water.

- 3. DATE: 03-03-2022
- 4. VENUE: Seminar Hall RERFGI

### 5. DETAILS OF PARTICIPANTS IN THE EVENT:

- a) No. of Invited Experts: 01
- b) No. of in-house faculty / staff members:10
  - c) No. of students: 81
  - d) No. of external participants: NIL

haman kan

2. ml Principal RERFGI, Barrackpora

Civil Engineering Department of Regent Education and Research Foundation Group of Institutions has organized a one day seminar program on "**Municipal Water Treatment Process**" on 3<sup>rd</sup> March 2022. The program was organized at the seminar hall in RERFGI at around 14.00 pm onwards.

# **Speaker Details**

Name: Dr. KAUSHIK DUTTA ROY Qualification: Ph.D. in Water Supply from JADAVPUR in 2012.

Principa

Campus : Regent Education & Research Foundation Group of Institutions Email : <u>rerfkolkata@gmail.com</u>, Website : <u>www.rerf.in</u>