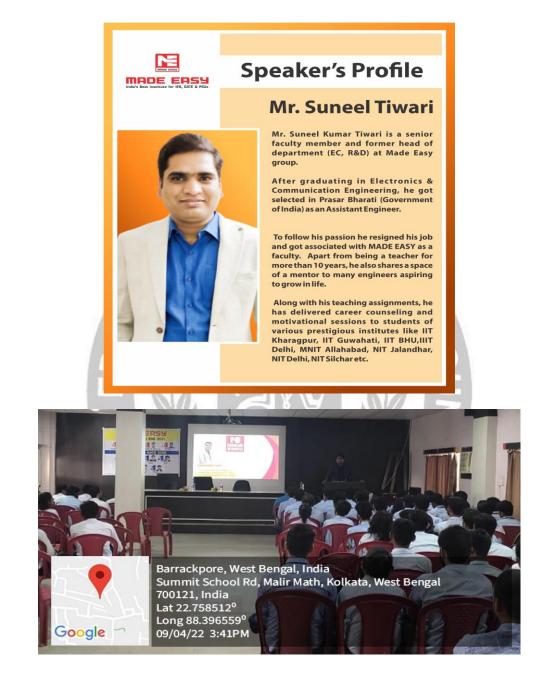

**Guest Speaker:**Mr. Suneel Kumar Tiwari, Senior Faculty Member & Former HOD (EC, R&D) at Made Easy Group, India.

Anchor/ Host:Mr. ArpanMondal, Asst. Prof. ME Dept. RERF Convener: Mr. Sunil Kumar Dey, TA, ME Dept. RERF HOD of ME Dept.: Mr. Sabyasachi Mukherjee, Asst. Prof. ME Dept. RERF Organizing Committee:Mr. DebtanuPatra, Mr. Aninda Das & Mr. Ashes Rakshit Topic: An Awareness Program for Engineering Students on How to crack IES, GATE & PSUs and What are the Career Opportunities after B.TECH Venue: Seminar Hall, RERF Time: 3:00 pm to 4:00 pm Date: 9th April, 2022. Number of students attended from our Institutions: 71 Number of teachers attended from other Institutions: Nil Number of teachers attended from other Institutions: Nil Budget: Nil