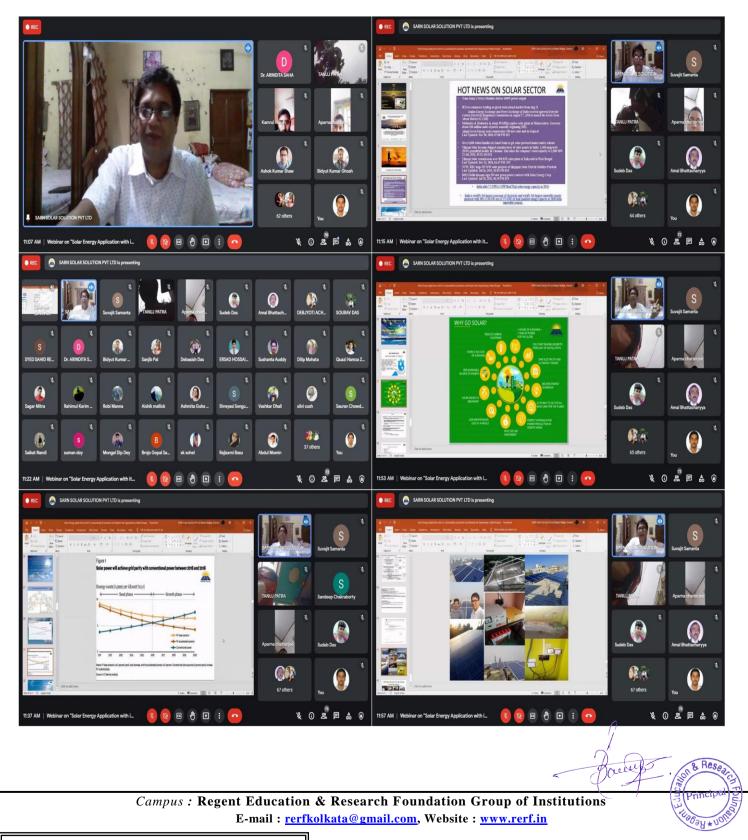

Place:

Date:

Approval for the event by the Head of Institution

Approval of the budget by Chief Administrative Officer:

Phamad Kan

BARON Spalicant/ Convener Signature of 500 Passed for paymen (In W rincipa

Electrical Engineering Department of Regent Education and Research Foundation Group of Institutions has organized a one day webinar program on "Solar Energy Application with it's sustainability & potential and Related Job Opportunity in West Bengal" on 7th August, 2021. The program was organized via online platform (Google meet: https://meet.google.com/tsq-hscp-iua) due to pandemic situation.

# The organizing committee was formed as follows

In the inauguration program a warm welcome address was given by Dr. Ashok Kumar Shaw, DEAN-Academic, RERFGOI. The program was hosted by Dr. Arindita Saha, assistant professor of RERFGOI. There was scheduled a questionnaire session for the audience with the speakers and the day's program was ended with vote of thanks by Mr. Bidyut Kumar Ghosh, Organizing Secretary of the program.

# Speaker

Mr. Rakesh Naskar received the B. Tech. degree in 2005, in Electrical Engineering from NIT Durgapur, M. Tech. degree in 2007, in Renewable Energy from Jadavpur University and Pursing Ph.D. degree, in Electrical Engineering from Jadavpur University. Presently, he is working as Director in SARN SOLAR SOLUTION PVT LIMITED, West Bengal, India. He has eleven years' experience in teaching Electrical Engineering at undergraduate level.